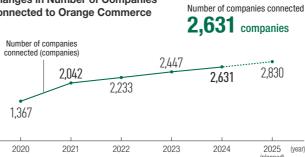

### Number of companies that have introduced MRO Stocker: 1,414

We believe that "immediate delivery is the greatest service" and have been working to strengthen our distribution system. Since 2018, we

have been introducing MRO Stocker (see p.59), a tool storage solution allowing users to obtain products immediately, enabling TRUSCO to respond to the needs of manufacturing sites that need certain products immediately. In addition, we offer optimal and diverse delivery methods, such as "U-choku" Direct Delivery Service (see p.60) and "U-kuru" (product pick-up service for users) (see p.61).