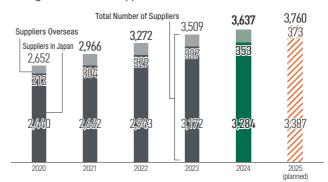

Accounting Auditor Deloitte Touche Tohmatsu LLC

Single A (Rating and Investment Information, Inc.) Rating Suppliers 3,637 (3,284 suppliers in Japan, 353 overseas suppliers)

Dealers of machine tools, construction materials, electrical materials, tubing materials, online shops, and home Customers