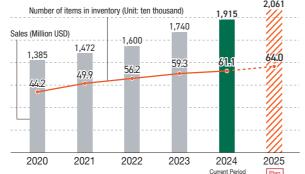

Although business conditions were not favorable in the fiscal year ended December 31, 2024, we continued to expand our inventory of products, strengthen our logistics functions, and enhance our digital framework to steadily improve convenience for our customers. As a result, in addition to increasing our share of sales for each customer, consolidated net sales reached \$1,915 million (+10.0% year on year) and ordinary income reached \$130 million (+7.4% year on year), both reaching record highs again in this term as well.

### To become a company that will be able to store one million items in inventory by 2030

Distribution Catalog Media Digital

In order to improve customer convenience, we have expanded the range of products we handle, expanded inventory items, and strengthened our logistics system. As of the end of December 2024, our quantity of stock exceeded 610,000. In February 2024, the product database "Sterra" was improved, making it possible to retain data for more than 10 million items. Planet Aichi, which is capable of holding up to one million items in stock, will commence operations in July 2026. We will establish a system to actually achieve that stock level by 2030 (see p.53).

### Sales and Quantity of Stock

Planet Aichi Distribution Center (operations are scheduled to begin in July 2026)