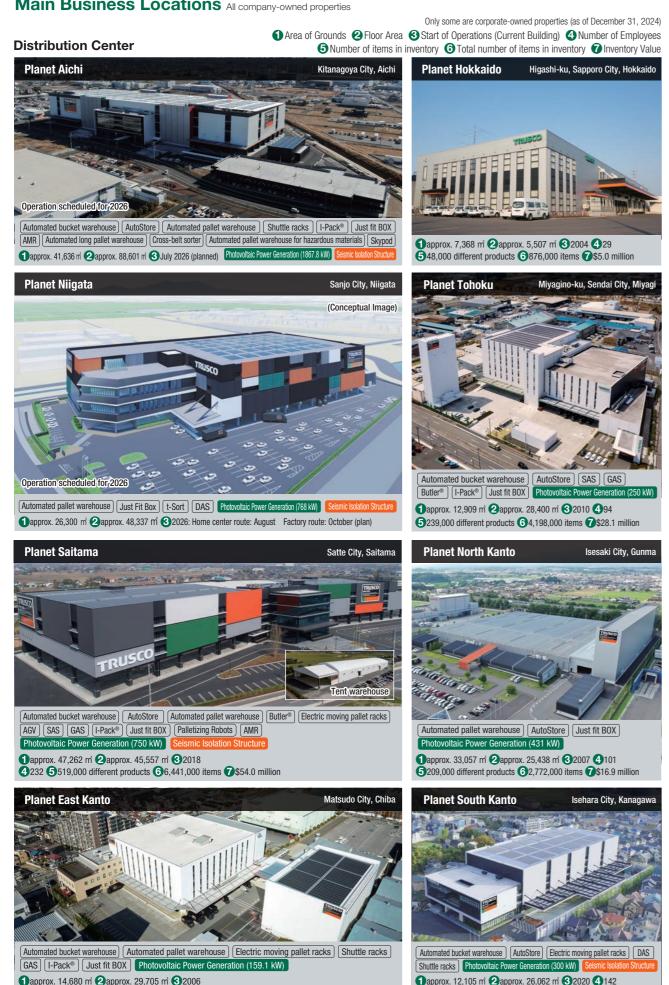

### Main Business Locations All company-owned properties

Minami-ku, Okayama City

1 approx. 8,413 m 2 approx. 5,864 m

32019 5669 different products

**6**625,000 items **7**\$3.1 million

1 approx. 3,867 m 2 approx. 7,609 m

**3**2002/2016 **5**919 different products

**6**457,000 items **7**\$2.2 million

Planet Osaka

Planet Kvushu

Sakai-ku, Sakai City, Osaka

Tosu City, Saga

Automated bucket warehouse SAS GAS I-Pack® BOS-Line Just fit BOX

1 approx. 10,373 m 2 approx. 20,479 m 3 2015 4 207

**5** 357,000 different products **6** 3,936,000 items **7** \$27.9 million

4 184 5 323,000 different products 6 4,035,000 items 7 \$28.1 million

**6**176,000 different products **6**3,035,000 items **7**\$18.0 million

1 approx. 714 m 2 approx. 5,818 m 3 2014 4 273

### **Employee Dormitory**

Osaka Head Office (TRUSCO Central Bldg.)

1approx. 1,051 m 2approx. 10,915 m

**3**2024 Relocated **4**203

Chuo-ku, Osaka City, Osak

eihin Branch building) annrox 1 338 m 2approx. 2,667 m² (24 rooms) **3**2004 **4**9

1 approx. 148 m 2 approx. 723 m² (21 rooms)

32021

Utsunomiya City, Tochig

**4**12

approx. 376 m 2 approx. 1,973 m² (36 rooms) 32002 420

**3**2014

1 approx. 680 m 2approx. 925 m (17 rooms) 3 March 2026 (planned) 1 approx. 519 m 2 approx. 687 m

> (15 rooms) 3 March 2026 (planned)

TRUSCO'S Saitama (tentative name) Satte City, Saitama 1 approx. 707 m 3 March 2027 (planned)

### **Branch**

**Kashima Branch** 

Niigatakita Branch

1 approx. 1,983 m 2 approx. 1,001 m 3 2000 4 15 59,000 different products 6169,000 items 7\$0.8 million

1 approx. 2,000 m 2 approx. 2,290 m 3 2016 4 10

521,000 different products 6181,000 items 7\$1.6 million

Kamisu City, Ibaraki

1 approx. 5,692 m 2 approx. 2,191 m 3 2007 4 10 **5**7,000 different products **6**166,000 items **7**\$0.9 million

**Utsunomiya Branch** 

Chiba Branch Ichihara City, Chiba

1 approx. 3,312 m 2 approx. 1,474 m 3 2009 4 12 **5**9,000 different products **6**227,000 items **7**\$0.7 million

Higashi-ku, Niigata City **Toyama Branch** Tovama City **1** approx. 1,890 m **2** approx. 1,057 m **3** 2009 **4** 10 1 approx. 1,633 m 2 approx. 2,000 m 3 1991 4 16 **5**11,000 different products **6**195,000 items **7**\$0.9 million 516,000 different products 6200,000 items 7\$1.1 million