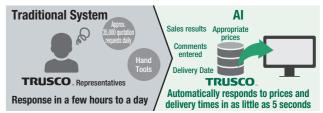

### Automated estimate ratio 30.1%

In January 2020, we introduced an Al-based quotation system in order to instantly respond to each of the 35,000 quotation requests received from our customers each day. We achieved an overwhelming fast minimum automatic reply time of 5 seconds, and the automated estimate ratio at the end of December 2024 was 30.1%. We are working to improve our services by improving our systems and expanding cooperation with our suppliers.