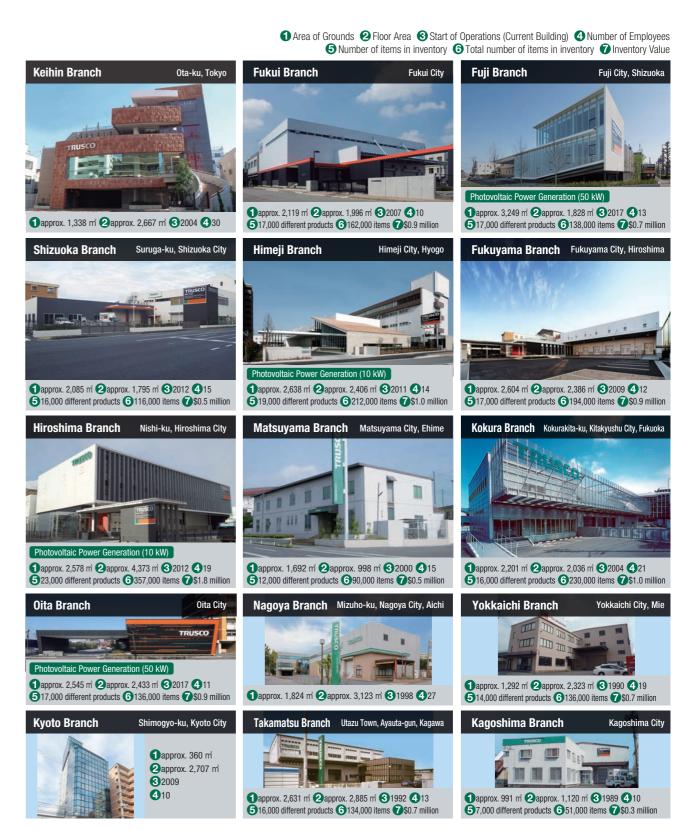

### Main Business Locations All company-owned properties

Minami-ku, Okayama City

1 approx. 8,413 m 2 approx. 5,864 m

32019 5669 different products

**6**625,000 items **7**\$3.1 million

1 approx. 3,867 m 2 approx. 7,609 m

**3**2002/2016 **5**919 different products

**6**457,000 items **7**\$2.2 million

Planet Osaka

Planet Kvushu

Sakai-ku, Sakai City, Osaka

Tosu City, Saga

Automated bucket warehouse SAS GAS I-Pack® BOS-Line Just fit BOX

1 approx. 10,373 m 2 approx. 20,479 m 3 2015 4 207

**5** 357,000 different products **6** 3,936,000 items **7** \$27.9 million

4 184 5 323,000 different products 6 4,035,000 items 7 \$28.1 million

**6**176,000 different products **6**3,035,000 items **7**\$18.0 million

1 approx. 714 m 2 approx. 5,818 m 3 2014 4 273

### **Employee Dormitory**

Osaka Head Office (TRUSCO Central Bldg.)

1approx. 1,051 m 2approx. 10,915 m

**3**2024 Relocated **4**203

Chuo-ku, Osaka City, Osak

eihin Branch building) annrox 1 338 m 2approx. 2,667 m² (24 rooms) **3**2004 **4**9

1 approx. 148 m 2 approx. 723 m² (21 rooms)

32021

Utsunomiya City, Tochig

**4**12

approx. 376 m 2 approx. 1,973 m² (36 rooms) 32002 420

**3**2014

1 approx. 680 m 2approx. 925 m (17 rooms) 3 March 2026 (planned) 1 approx. 519 m 2 approx. 687 m

> (15 rooms) 3 March 2026 (planned)

TRUSCO'S Saitama (tentative name) Satte City, Saitama 1 approx. 707 m 3 March 2027 (planned)

### **Branch**

**Kashima Branch** 

Niigatakita Branch

1 approx. 1,983 m 2 approx. 1,001 m 3 2000 4 15 59,000 different products 6169,000 items 7\$0.8 million

1 approx. 2,000 m 2 approx. 2,290 m 3 2016 4 10

521,000 different products 6181,000 items 7\$1.6 million

Kamisu City, Ibaraki

1 approx. 5,692 m 2 approx. 2,191 m 3 2007 4 10 **5**7,000 different products **6**166,000 items **7**\$0.9 million

**Utsunomiya Branch** 

Chiba Branch Ichihara City, Chiba

1 approx. 3,312 m 2 approx. 1,474 m 3 2009 4 12 **5**9,000 different products **6**227,000 items **7**\$0.7 million

Higashi-ku, Niigata City **Toyama Branch** Tovama City **1** approx. 1,890 m **2** approx. 1,057 m **3** 2009 **4** 10 1 approx. 1,633 m 2 approx. 2,000 m 3 1991 4 16 **5**11,000 different products **6**195,000 items **7**\$0.9 million 516,000 different products 6200,000 items 7\$1.1 million