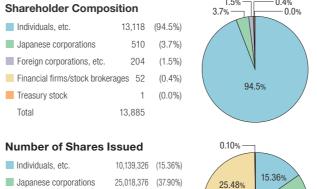

| Category 13                             |                                        |                       | 183                   | 132                   | 130              |                       |
|                                                        | Category 14                             |                                        |                       | _                     |                       | -                |                       |
|                                                        | Category 15                             |                                        |                       | _                     | _                     | _                |                       |

### Status of Stock -As of December 31, 2024-



-0.4%

37.90%

21.15%



Treasury stock 67.971 (0.10%) 66,008,744

### **Change in Number of Shareholders**



\*The shareholder special benefit plan was abolished in the 58th term.

90 **TRUSCO**<sub>50</sub> Integrated Report 2025 TRUSCO... Integrated Report 2025 91

<sup>\*2</sup> Excludes employees who retired due to reaching the retirement age

<sup>\*3</sup> Number of employees who took childcare leave in each fiscal year

<sup>\*4</sup> Number of employees who started taking childcare leave in each fiscal year / Number of staff (or their spouses) who gave birth in each fiscal year

<sup>\*5</sup> The number of employees who started taking childcare leave in each fiscal year is the number of employees who returned to work and the number of employees who started taking childcare lea