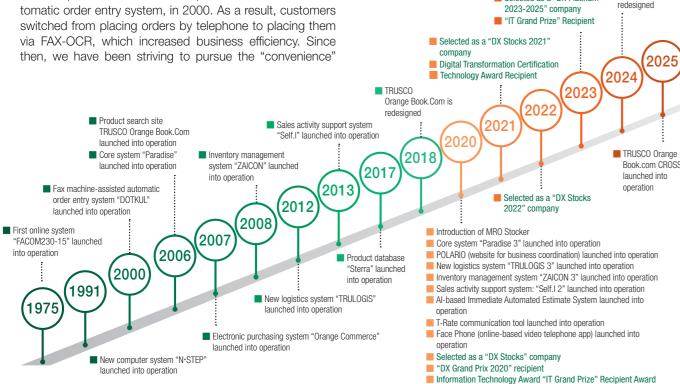

In addition, although TRUSCO is a wholesale business, we have strengthened our logistics functions over the last 30 years since we opened Planet Kyushu, our first distribution center, in 1994, based on the idea "Whoever controls distribution controls commercial distribution channels." As we believe that the principle of our business is to "Deliver the products our customers need the quickest and most reliable in any suppliers," we now have 610,000 items in stock at 28 distribution centers throughout Japan, building a system that enables us to immediately deliver products to customers.

### "NIAWASE + U-choku" (Order Consolidation + Direct Delivery Service), a Very Popular Service

This year, we will continue to enhance our very popular service "NIAWASE + U-choku" (Order Consolidation + Direct Delivery Service). "NIAWASE" involves packing as many items as possible into a single box for shipment, while "U-choku" allows our Company as a wholesaler to directly deliver products to end users specified by our customers. In FY2024, 6.25 million packages were shipped directly to users. Although it is not common practice for wholesalers like us to deliver products directly to end users for retailers, who serve as our direct clients, this service has made it possible to reduce delivery times, shipping costs, labor, packaging materials amounts, and the environmental burden by half. Since this is beneficial for our clients, end users, and the environment, "NIAWASE + U-choku" is becoming a highly regarded service that leads to improved operational efficiency. This service is only possible because of our inventory of 610,000 items, state-of-the-art distribution equipment, large distribution centers, and advanced digital technologies. We will continue to focus on this service to establish it as a standard service in the machine tools industry.

### **Progress of Capital Investment**

With an investment of approximately \$129 million, Planet Saitama, which began operations in 2018, is a distribution center equipped with advanced logistics machinery. It features systems like AutoStore (high-precision robot-based storage system) and I-Pack® (highspeed automated packaging and shipping lines). These technologies support high-density storage and efficient shipping, enabling services such as maintaining an inventory of 610,000 items and processing 6.25 million "NIAWASE + U-choku" shipments annually. I believe that we would not have been able to achieve our current business performance or move forward with our growth strategy without Planet Saitama. Planet Aichi, which will become our largest distribution center, is scheduled to begin operations in Kitanagoya City, Aichi in July 2026 followed by Planet Niigata in Sanjo City, Niigata, in August of the same year. Planet Aichi will be twice the size of Planet Saitama, which is currently our current largest distribution center. It will feature systems such as Skypod, a high-speed picking system capable of moving in three dimensions, which we have adopted for the first time at the Company, as well as one of Japan's largest AutoStore (high-precision robot-based storage) systems. We also plan to install four I-Pack® high-speed automated packaging and shipping lines. With an inventory of one million items, Planet Aichi will strengthen distribution from Tokai to western Japan, and enhance "NIAWASE + U-choku" service functions, further improving the convenience of MRO product procurement. With the determination to take on challenges that other companies avoid, we are moving forward with confidence.

### To become a company that will be able to store one million items in inventory by 2030

Distribution Catalog Media Digital

In order to improve customer convenience, we have expanded the range of products we handle, expanded inventory items, and strengthened our logistics system. As of the end of December 2024, our quantity of stock exceeded 610,000. In February 2024, the product database "Sterra" was improved, making it possible to retain data for more than 10 million items. Planet Aichi, which is capable of holding up to one million items in stock, will commence operations in July 2026. We will establish a system to actually achieve that stock level by 2030 (see p.53).