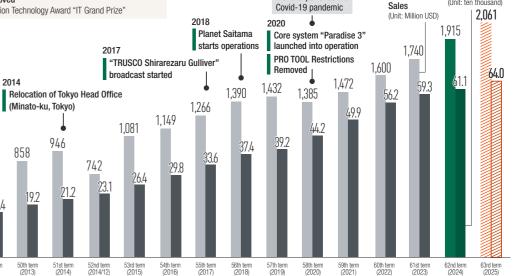

### Top Message

Last year marked 30 years since I was appointed President of the Company in 1994 when I was 35 years old. Although we are one of the last wholesalers of machine tools in the industry, we have been working on various measures on a daily basis to become a company that offers the highest level of convenience to our customers. The machine tool wholesale business is not an industry that attracts public attention or the limelight, but we believe that by identifying the essence of our business and working hard at everything we do, we will surely find the door to growth.

Although business conditions were not favorable in the fiscal year ended December 31, 2024, we continued to expand our inventory of products, strengthen our logistics functions, and enhance our digital framework to steadily improve convenience for our customers. As a result, in addition to increasing our share of sales for each customer, consolidated net sales reached \$1,915 million (+10.0% year on year) and ordinary income reached \$130 million (+7.4% year on year), both reaching record highs again in this term as well.