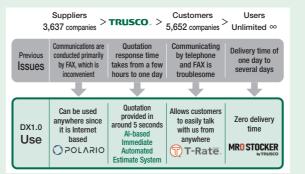

Accounting Auditor Deloitte Touche Tohmatsu LLC

Single A (Rating and Investment Information, Inc.) Rating Suppliers 3,637 (3,284 suppliers in Japan, 353 overseas suppliers)

Dealers of machine tools, construction materials, electrical materials, tubing materials, online shops, and home Customers

### Automated estimate ratio 30.1%

In January 2020, we introduced an Al-based quotation system in order to instantly respond to each of the 35,000 quotation requests received from our customers each day. We achieved an overwhelming fast minimum automatic reply time of 5 seconds, and the automated estimate ratio at the end of December 2024 was 30.1%. We are working to improve our services by improving our systems and expanding cooperation with our suppliers.