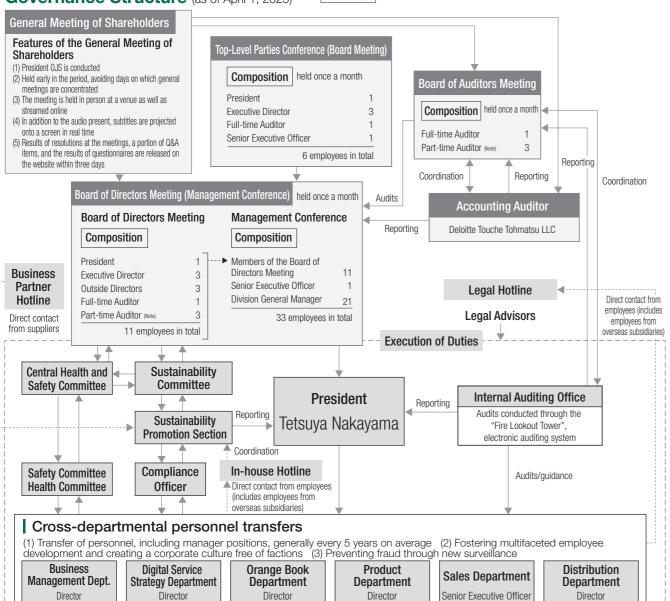

### **Board of Directors Meeting**

President

Internal Auditing Office (3 staffs)

Internal Auditing Office

Chief, Internal Auditing Office and Assistant Auditor Tomoki Yokokawa 34 years at Trusco

Sustainability Committee

Central Health and Safety Committee

Full-time Auditor

Born February 9 1962 63 years old; 38 years at TRUSCO

1986: Joined the Company Office Manager, Fukui Sales Office

2004: Office Manager Chiha Sales Office 2008: Branch Office Manager, Okayama Branch 2011: General Manager, Factory Sales Division (East Japan)