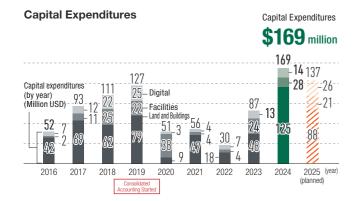

### **Progress of Capital Investment**

With an investment of approximately \$129 million, Planet Saitama, which began operations in 2018, is a distribution center equipped with advanced logistics machinery. It features systems like AutoStore (high-precision robot-based storage system) and I-Pack® (highspeed automated packaging and shipping lines). These technologies support high-density storage and efficient shipping, enabling services such as maintaining an inventory of 610,000 items and processing 6.25 million "NIAWASE + U-choku" shipments annually. I believe that we would not have been able to achieve our current business performance or move forward with our growth strategy without Planet Saitama. Planet Aichi, which will become our largest distribution center, is scheduled to begin operations in Kitanagoya City, Aichi in July 2026 followed by Planet Niigata in Sanjo City, Niigata, in August of the same year. Planet Aichi will be twice the size of Planet Saitama, which is currently our current largest distribution center. It will feature systems such as Skypod, a high-speed picking system capable of moving in three dimensions, which we have adopted for the first time at the Company, as well as one of Japan's largest AutoStore (high-precision robot-based storage) systems. We also plan to install four I-Pack® high-speed automated packaging and shipping lines. With an inventory of one million items, Planet Aichi will strengthen distribution from Tokai to western Japan, and enhance "NIAWASE + U-choku" service functions, further improving the convenience of MRO product procurement. With the determination to take on challenges that other companies avoid, we are moving forward with confidence.