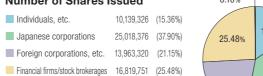

| Category 13                             |                                        |                       | 183                   | 132                   | 130              |                       |
|                                                        | Category 14                             |                                        |                       | _                     |                       | -                |                       |
|                                                        | Category 15                             |                                        |                       | _                     | _                     | _                |                       |

### Status of Stock -As of December 31, 2024-



-0.4%

37.90%

21.15%



Treasury stock 67.971 (0.10%) 66,008,744

### **Change in Number of Shareholders**



\*The shareholder special benefit plan was abolished in the 58th term.

90 **TRUSCO**<sub>50</sub> Integrated Report 2025 TRUSCO... Integrated Report 2025 91

<sup>\*2</sup> Excludes employees who retired due to reaching the retirement age

<sup>\*3</sup> Number of employees who took childcare leave in each fiscal year

<sup>\*4</sup> Number of employees who started taking childcare leave in each fiscal year / Number of staff (or their spouses) who gave birth in each fiscal year

<sup>\*5</sup> The number of employees who started taking childcare leave in each fiscal year is the number of employees who returned to work and the number of employees who started taking childcare leave in each fiscal year