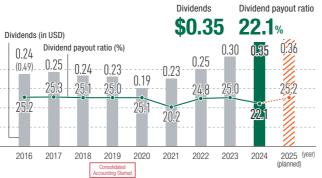

ing items. This has resulted in an increase in the total number of items, reaching 92,000.



By expanding quantity of stock and enhancing shipping capabilities, the Company ensures stable and rapid supply of PRO TOOL to manufacturing sites. In addition to distribution centers, investments in digital technologies that support various systems are also moving forward.

### **Changes in Number Business Partners and Sales Accounts**



While the number of TRUSCO's business partners has remained nearly flat over the last decade, the number of sales accounts has steadily increased. To revitalize our customer base, the number of customers accounts has increased in recent years, partly due to expanded transactions with large-scale nationwide corporations.

### **Dividends/Dividend Payout Ratio**



\*For the fiscal years from FY2021 to FY2024, dividend amounts were determined by excluding the impact of extraordinary gains and losses that were not directly related to business activities.

Balancing capital investment and dividends, the company has set a consolidated dividend payout ratio of 25%, aiming to return a comprehensive dividend amount to shareholders while pursuing future growth.



Based on the concept of "Investments in distribution is our equivalent to M&A," the Company has proactively invested in distribution, resulting in the creation of tangible fixed assets such as distribution centers and equipment valued at \$799 million, and intangible fixed assets, including digital services, valued at \$33 million.

#### Changes in Number of Suppliers and Available TRUSCO **Oran