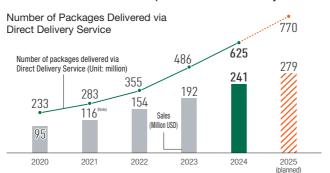

### "NIAWASE + U-choku" (Order Consolidation + Direct Delivery Service), a Very Popular Service

This year, we will continue to enhance our very popular service "NIAWASE + U-choku" (Order Consolidation + Direct Delivery Service). "NIAWASE" involves packing as many items as possible into a single box for shipment, while "U-choku" allows our Company as a wholesaler to directly deliver products to end users specified by our customers. In FY2024, 6.25 million packages were shipped directly to users. Although it is not common practice for wholesalers like us to deliver products directly to end users for retailers, who serve as our direct clients, this service has made it possible to reduce delivery times, shipping costs, labor, packaging materials amounts, and the environmental burden by half. Since this is beneficial for our clients, end users, and the environment, "NIAWASE + U-choku" is becoming a highly regarded service that leads to improved operational efficiency. This service is only possible because of our inventory of 610,000 items, state-of-the-art distribution equipment, large distribution centers, and advanced digital technologies. We will continue to focus on this service to establish it as a standard service in the machine tools industry.

### "U-choku" net sales: \$241 million

In general, it is common practice in the industry to deliver products that wholesalers receive orders for from customers to users via those customers. Since products are shipped directly to users, our "U-choku" Direct Delivery Service (see p.52 and p.60) has made it possible to reduce delivery times, shipping costs, packaging materials amounts, and the environmental burden by half.

We have introduced seven I-Pack® (high-speed automated packaging and shipping lines at five locations, capable of handling 6.25 million direct shipments per year.

### Number of Packages Shipped via "U-choku" and Sales