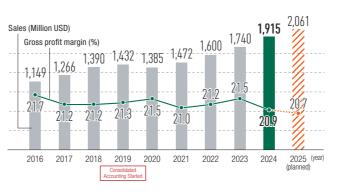

Founded May 15, 1959 Established March 2, 1964 Closing date for fiscal year December 31

> Sales Consolidated: \$1,915 million (for Fiscal Year Ending December 31, 2024)/

> > Sales of \$2,061 million planned for Fiscal Year Ending December 31, 2025

Although business conditions were not favorable in the fiscal year ended December 31, 2024, we continued to expand our inventory of products, strengthen our logistics functions, and enhance our digital framework to steadily improve convenience for our customers. As a result, in addition to increasing our share of sales for each customer, consolidated net sales reached \$1,915 million (+10.0% year on year) and ordinary income reached \$130 million (+7.4% year on year), both reaching record highs again in this term as well.