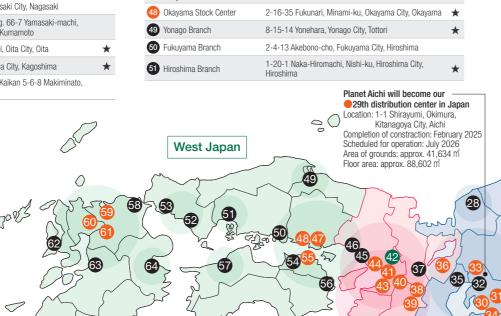

### Map of Bases As of April 1, 2025 ★ indicates a company-owned property.

| 42 | Osaka Head Office Osaka Branch East Osaka Branch HC Osaka Branch Internet Sales Osaka Branch | TRUSCO Central Bldg.<br>4-2-5, Honmachi, Chuo-ku, Osaka City, Osaka         | * |
|----|----------------------------------------------------------------------------------------------|-----------------------------------------------------------------------------|---|
| 43 | Planet Osaka<br>South Osaka Branch                                                           | 81-1 Ishizu Kitamachi, Sakai-ku, Sakai City, Osaka                          | * |
| 44 | Planet Kobe                                                                                  | 1-3-5 Nakamachi, Minatojima, Chuo-ku, Kobe City, Hyogo                      | * |
| 45 | Kobe Branch                                                                                  | 5F Nakayama Memorial Hall, 2-1-9 Mizuki-dori,<br>Hyogo-ku, Kobe City, Hyogo |   |
| 46 | Himeji Branch                                                                                | 448-26 Hojo, Himeji City, Hyogo                                             | * |
|    |                                                                                              |                                                                             |   |

### West Japan

| Plai<br>Oka | net Sanyo<br>ayama Branch | 4-15 Amase, Kita-ku, Okayama City, Okayama         | * |
|-------------|---------------------------|----------------------------------------------------|---|
| 48 Oka      | ayama Stock Center        | 2-16-35 Fukunari, Minami-ku, Okayama City, Okayama | * |
| 49 Yon      | nago Branch               | 8-15-14 Yonehara, Yonago City, Tottori             | * |
| 50 Fuk      | kuyama Branch             | 2-4-13 Akebono-cho, Fukuyama City, Hiroshima       |   |
| 61 Hiro     | oshima Branch             | 1-20-1 Naka-Hiromachi, Nishi-ku, Hiroshima City,   | * |

### Planet Shiga Ryuo Branch 1140-3 Oguchi, Ryuo-cho, Gamou-gun, 3F Trusco Crystal Bldg. 593 Higashi-37 Kyoto Branch Shiokoji-cho, Shimogyo-ku, Kyoto City, Kyoto HC West Japan Distribution Center 755-6 Kamifukawa-cho, Nara City, Nara 39 Nara Stock Center 758-6 Kamifukawa-cho, Nara City, Nara 🖈 4-12 Shinjo-nishi, Higashi-Osaka City, 40 East Osaka Stock Center 1-5-45 Hamadera Ishizuchohigashi, Nishi-ku, Sakai City, Osaka 41 Sakai Stock Center Planet Niigata will become our @30th distribution center in Japan Location: 431-2 Matsuhashishita Tei, Fukujimashinden Aza, Sanjo City, Niigata Construction: To be completed by February 2026 Start of operations: 2026 Home center route: August Factory route: October Area of grounds: approx. 26,300 m Floor area: approx. 48,338 m (planned) Central Japan 10 26 **5**

Kinki

### Bases in Japan

Japan Sales Branches

East Japan

(Branches with inventory: 29)

28

Distribution Centers in Japan

(includes 11 Stock Centers)

Overseas Branches

Overseas Subsidiaries

26 Toyama Branch 1-1-34 Tanaka-machi, Toyama City, Toyama 27 Kanazawa Branch 6-15-1 Eki Nishi-Honmachi, Kanazawa City, Ishikawa 28 Fukui Branch 1-52 Toiva-cho, Fukui City, Fukui 29 Hamamatsu Branch 209-1 Sode-cho, Chuo-ku, Hamamatsu City, Shizuoka Planet Tokai Okazaki Branch 18 Minami-Kubo, Oka-cho, Okazaki City, Aichi 31 Okazaki Stock Center 1 Shimoike, Akashibu-cho, Okazaki City, Aichi 32 Nagoya Branch 12-26 Ukishima-cho, Mizuho-ku, Nagoya City, Aichi Planet Nagoya Komaki Branch 10-1 Kawahigashi, Wada-cho, Konan City, Aichi 34 Toyohashi Stock Center 33-16 Akemicho, Toyohashi City, Aichi 35 Yokkaichi Branch 5-4-13 Shinsho, Yokkaichi City, Mie Note: We plan to rename the 🚳 Komaki Branch "Kitanagoya Branch" in May 2025 and move it to the following location: 1-1 Shirayumi, Okimura, Kitanagoya City, Aichi

Central Japan

Kinki

◆ OPEN OPEN > 12 **TRUSCO**... Integrated Report 2025 **TRUSCO**.. Integrated Report 2025 17