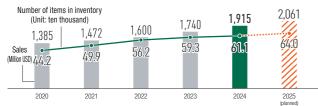

### To become a company that will be able to store one million items in inventory by 2030

Distribution Catalog Media Digital

In order to improve customer convenience, we have expanded the range of products we handle, expanded inventory items, and strengthened our logistics system. As of the end of December 2024, our quantity of stock exceeded 610,000. In February 2024, the product database "Sterra" was improved, making it possible to retain data for more than 10 million items. Planet Aichi, which is capable of holding up to one million items in stock, will commence operations in July 2026. We will establish a system to actually achieve that stock level by 2030 (see p.53).

### Sales and Quantity of Stock

Planet Aichi Distribution Center (operations are scheduled to begin in July 2026)