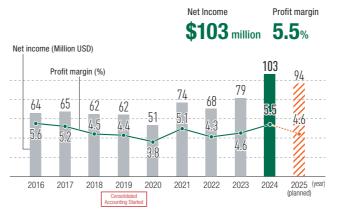

Although business conditions were not favorable in the fiscal year ended December 31, 2024, we continued to expand our inventory of products, strengthen our logistics functions, and enhance our digital framework to steadily improve convenience for our customers. As a result, in addition to increasing our share of sales for each customer, consolidated net sales reached \$1,915 million (+10.0% year on year) and ordinary income reached \$130 million (+7.4% year on year), both reaching record highs again in this term as well.