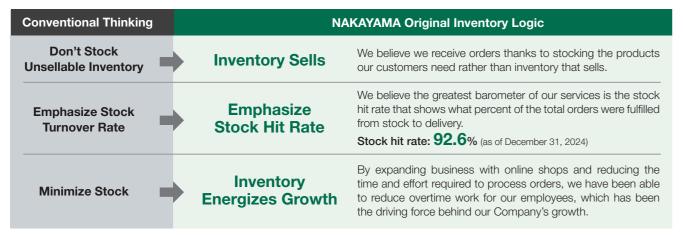

### To become a company where products are always in stock and that never experiences order or shipping based errors

Distribution Digital

We think that the number one reason for delivery delays is that an item is out of stock. While expanding our quantity of stock, we are implementing inventory management using ZAICON 3, our inventory management system which calculates the required number of products in stock based on actual sales results. As of the end of 2024, the stock hit rate was 92.6% (+0.5 pts. year on year). Digitalization of distribution and an improvement in the system order intake ratio of 88.0% (+0.9 pts. year on year) have reduced order-based errors, and the introduction of distribution equipment such as GAS (Gate Assorting System), has reduced shipping errors to a misdelivery rate of 0.023% (approximately one package per 4,300).