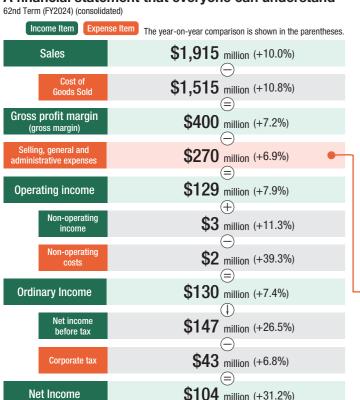

Although business conditions were not favorable in the fiscal year ended December 31, 2024, we continued to expand our inventory of products, strengthen our logistics functions, and enhance our digital framework to steadily improve convenience for our customers. As a result, in addition to increasing our share of sales for each customer, consolidated net sales reached \$1,915 million (+10.0% year on year) and ordinary income reached \$130 million (+7.4% year on year), both reaching record highs again in this term as well.

Founded May 15, 1959 Established March 2, 1964 Closing date for fiscal year December 31

> Sales Consolidated: \$1,915 million (for Fiscal Year Ending December 31, 2024)/

> > Sales of \$2,061 million planned for Fiscal Year Ending December 31, 2025

Ordinary Income Consolidated: \$130 million (for Fiscal Year Ending December 31, 2024)/

Ordinary Income of \$137 million planned for Fiscal Year Ending December 31, 2025 Bank Mizuho Bank, Resona Bank, Bank of Tokyo-Mitsubishi UFJ, Sumitomo Mitsui Banking, Sumitomo Trust & Banking