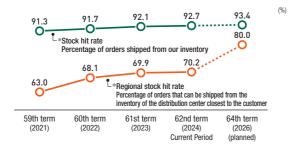

### To become a company where products are always in stock and that never experiences order or shipping based errors

Distribution Digital

We think that the number one reason for delivery delays is that an item is out of stock. While expanding our quantity of stock, we are implementing inventory management using ZAICON 3, our inventory management system which calculates the required number of products in stock based on actual sales results. As of the end of 2024, the stock hit rate was 92.6% (+0.5 pts. year on year). Digitalization of distribution and an improvement in the system order intake ratio of 88.0% (+0.9 pts. year on year) have reduced order-based errors, and the introduction of distribution equipment such as GAS (Gate Assorting System), has reduced shipping errors to a misdelivery rate of 0.023% (approximately one package per 4,300).