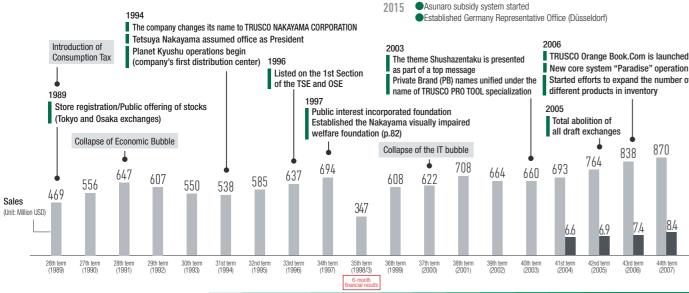

In addition, although TRUSCO is a wholesale business, we have strengthened our logistics functions over the last 30 years since we opened Planet Kyushu, our first distribution center, in 1994, based on the idea "Whoever controls distribution controls commercial distribution channels." As we believe that the principle of our business is to "Deliver the products our customers need the quickest and most reliable in any suppliers," we now have 610,000 items in stock at 28 distribution centers throughout Japan, building a system that enables us to immediately deliver products to customers.

### "NIAWASE + U-choku" (Order Consolidation + Direct Delivery Service), a Very Popular Service

This year, we will continue to enhance our very popular service "NIAWASE + U-choku" (Order Consolidation + Direct Delivery Service). "NIAWASE" involves packing as many items as possible into a single box for shipment, while "U-choku" allows our Company as a wholesaler to directly deliver products to end users specified by our customers. In FY2024, 6.25 million packages were shipped directly to users. Although it is not common practice for wholesalers like us to deliver products directly to end users for retailers, who serve as our direct clients, this service has made it possible to reduce delivery times, shipping costs, labor, packaging materials amounts, and the environmental burden by half. Since this is beneficial for our clients, end users, and the environment, "NIAWASE + U-choku" is becoming a highly regarded service that leads to improved operational efficiency. This service is only possible because of our inventory of 610,000 items, state-of-the-art distribution equipment, large distribution centers, and advanced digital technologies. We will continue to focus on this service to establish it as a standard service in the machine tools industry.

### **Progress of Capital Investment**

With an investment of approximately \$129 million, Planet Saitama, which began operations in 2018, is a distribution center equipped with advanced logistics machinery. It features systems like AutoStore (high-precision robot-based storage system) and I-Pack® (highspeed automated packaging and shipping lines). These technologies support high-density storage and efficient shipping, enabling services such as maintaining an inventory of 610,000 items and processing 6.25 million "NIAWASE + U-choku" shipments annually. I believe that we would not have been able to achieve our current business performance or move forward with our growth strategy without Planet Saitama. Planet Aichi, which will become our largest distribution center, is scheduled to begin operations in Kitanagoya City, Aichi in July 2026 followed by Planet Niigata in Sanjo City, Niigata, in August of the same year. Planet Aichi will be twice the size of Planet Saitama, which is currently our current largest distribution center. It will feature systems such as Skypod, a high-speed picking system capable of moving in three dimensions, which we have adopted for the first time at the Company, as well as one of Japan's largest AutoStore (high-precision robot-based storage) systems. We also plan to install four I-Pack® high-speed automated packaging and shipping lines. With an inventory of one million items, Planet Aichi will strengthen distribution from Tokai to western Japan, and enhance "NIAWASE + U-choku" service functions, further improving the convenience of MRO product procurement. With the determination to take on challenges that other companies avoid, we are moving forward with confidence.

### To become a company that will be able to store one million items in inventory by 2030

Distribution Catalog Media Digital

In order to improve customer convenience, we have expanded the range of products we handle, expanded inventory items, and strengthened our logistics system. As of the end of December 2024, our quantity of stock exceeded 610,000. In February 2024, the product database "Sterra" was improved, making it possible to retain data for more than 10 million items. Planet Aichi, which is capable of holding up to one million items in stock, will commence operations in July 2026. We will establish a system to actually achieve that stock level by 2030 (see p.53).