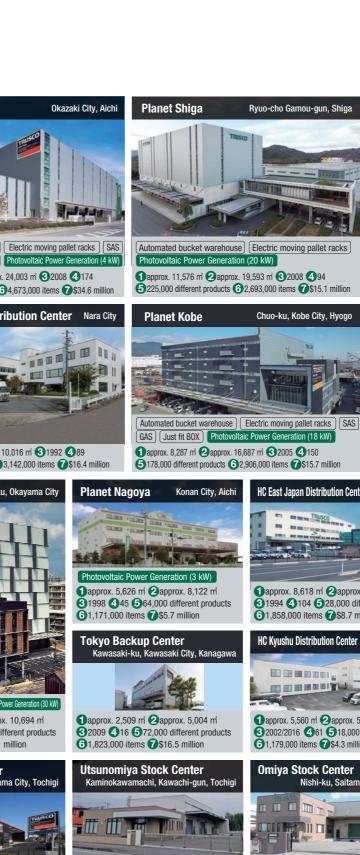

### Main Business Locations All company-owned properties

Minami-ku, Okayama City

1 approx. 8,413 m 2 approx. 5,864 m

32019 5669 different products

**6**625,000 items **7**\$3.1 million

1 approx. 3,867 m 2 approx. 7,609 m

**3**2002/2016 **5**919 different products

**6**457,000 items **7**\$2.2 million

Planet Osaka

Planet Kvushu

Sakai-ku, Sakai City, Osaka

Tosu City, Saga

Automated bucket warehouse SAS GAS I-Pack® BOS-Line Just fit BOX

1 approx. 10,373 m 2 approx. 20,479 m 3 2015 4 207

**5** 357,000 different products **6** 3,936,000 items **7** \$27.9 million

4 184 5 323,000 different products 6 4,035,000 items 7 \$28.1 million

**6**176,000 different products **6**3,035,000 items **7**\$18.0 million

1 approx. 714 m 2 approx. 5,818 m 3 2014 4 273

### **Employee Dormitory**

Osaka Head Office (TRUSCO Central Bldg.)

1approx. 1,051 m 2approx. 10,915 m

**3**2024 Relocated **4**203

Chuo-ku, Osaka City, Osak

eihin Branch building) annrox 1 338 m 2approx. 2,667 m² (24 rooms) **3**2004 **4**9

1 approx. 148 m 2 approx. 723 m² (21 rooms)

32021

Utsunomiya City, Tochig

**4**12

approx. 376 m 2 approx. 1,973 m² (36 rooms) 32002 420

**3**2014

1 approx. 680 m 2approx. 925 m (17 rooms) 3 March 2026 (planned) 1 approx. 519 m 2 approx. 687 m

> (15 rooms) 3 March 2026 (planned)

TRUSCO'S Saitama (tentative name) Satte City, Saitama 1 approx. 707 m 3 March 2027 (planned)

### **Branch**

**Kashima Branch** 

Niigatakita Branch

1 approx. 1,983 m 2 approx. 1,001 m 3 2000 4 15 59,000 different products 6169,000 items 7\$0.8 million

1 approx. 2,000 m 2 approx. 2,290 m 3 2016 4 10

521,000 different products 6181,000 items 7\$1.6 million

Kamisu City, Ibaraki

1 approx. 5,692 m 2 approx. 2,191 m 3 2007 4 10 **5**7,000 different products **6**166,000 items **7**\$0.9 million

**Utsunomiya Branch** 

Chiba Branch Ichihara City, Chiba

1 approx. 3,312 m 2 approx. 1,474 m 3 2009 4 12 **5**9,000 different products **6**227,000 items **7**\$0.7 million

Higashi-ku, Niigata City **Toyama Branch** Tovama City **1** approx. 1,890 m **2** approx. 1,057 m **3** 2009 **4** 10 1 approx. 1,633 m 2 approx. 2,000 m 3 1991 4 16 **5**11,000 different products **6**195,000 items **7**\$0.9 million 516,000 different products 6200,000 items 7\$1.1 million