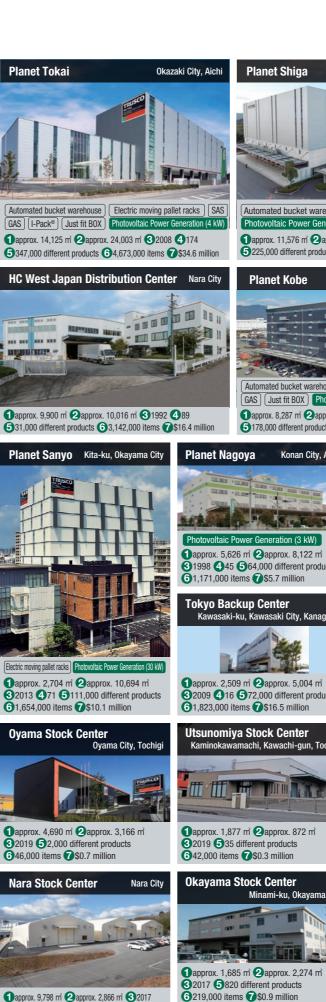

### Main Business Locations All company-owned properties

Minami-ku, Okayama City

1 approx. 8,413 m 2 approx. 5,864 m

32019 5669 different products

**6**625,000 items **7**\$3.1 million

1 approx. 3,867 m 2 approx. 7,609 m

**3**2002/2016 **5**919 different products

**6**457,000 items **7**\$2.2 million

Planet Osaka

Planet Kvushu

Sakai-ku, Sakai City, Osaka

Tosu City, Saga

Automated bucket warehouse SAS GAS I-Pack® BOS-Line Just fit BOX

1 approx. 10,373 m 2 approx. 20,479 m 3 2015 4 207

**5** 357,000 different products **6** 3,936,000 items **7** \$27.9 million

4 184 5 323,000 different products 6 4,035,000 items 7 \$28.1 million

**6**176,000 different products **6**3,035,000 items **7**\$18.0 million

1 approx. 714 m 2 approx. 5,818 m 3 2014 4 273

### **Employee Dormitory**

Osaka Head Office (TRUSCO Central Bldg.)

1approx. 1,051 m 2approx. 10,915 m

**3**2024 Relocated **4**203

Chuo-ku, Osaka City, Osak

eihin Branch building) annrox 1 338 m 2approx. 2,667 m² (24 rooms) **3**2004 **4**9

1 approx. 148 m 2 approx. 723 m² (21 rooms)

32021

Utsunomiya City, Tochig

**4**12

approx. 376 m 2 approx. 1,973 m² (36 rooms) 32002 420

**3**2014

1 approx. 680 m 2approx. 925 m (17 rooms) 3 March 2026 (planned) 1 approx. 519 m 2 approx. 687 m

> (15 rooms) 3 March 2026 (planned)

TRUSCO'S Saitama (tentative name) Satte City, Saitama 1 approx. 707 m 3 March 2027 (planned)

### **Branch**

**Kashima Branch** 

Niigatakita Branch

1 approx. 1,983 m 2 approx. 1,001 m 3 2000 4 15 59,000 different products 6169,000 items 7\$0.8 million

1 approx. 2,000 m 2 approx. 2,290 m 3 2016 4 10

521,000 different products 6181,000 items 7\$1.6 million

Kamisu City, Ibaraki

1 approx. 5,692 m 2 approx. 2,191 m 3 2007 4 10 **5**7,000 different products **6**166,000 items **7**\$0.9 million

**Utsunomiya Branch** 

Chiba Branch Ichihara City, Chiba

1 approx. 3,312 m 2 approx. 1,474 m 3 2009 4 12 **5**9,000 different products **6**227,000 items **7**\$0.7 million

Higashi-ku, Niigata City **Toyama Branch** Tovama City **1** approx. 1,890 m **2** approx. 1,057 m **3** 2009 **4** 10 1 approx. 1,633 m 2 approx. 2,000 m 3 1991 4 16 **5**11,000 different products **6**195,000 items **7**\$0.9 million 516,000 different products 6200,000 items 7\$1.1 million