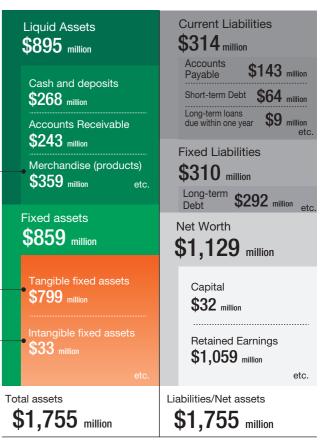

Germany, Taiwan, Thailand, and Hong Kong)

Capital \$32 million; Listed on the First Section of the Tokyo Stock Exchange (Securities code: 9830)

Shareholders' equity ratio 64.4%

**Employees** Consolidated: 3,184 (11 officers, 1,709 full-time employees; 1,464 part-time staff)