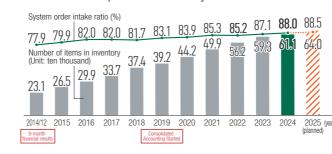

### To become a company that will be able to store one million items in inventory by 2030

Distribution Catalog Media Digital

In order to improve customer convenience, we have expanded the range of products we handle, expanded inventory items, and strengthened our logistics system. As of the end of December 2024, our quantity of stock exceeded 610,000. In February 2024, the product database "Sterra" was improved, making it possible to retain data for more than 10 million items. Planet Aichi, which is capable of holding up to one million items in stock, will commence operations in July 2026. We will establish a system to actually achieve that stock level by 2030 (see p.53).

### To become a company capable of receiving orders 24 hours a day and shipping products 365 days a year

Distribution Digital

With an eve on improving convenience for our customers and increasing the number of product shipments in the future, we will establish a system that enables us to receive orders 24 hours a day and ship products 365 days a year. In 2019, TRUSCO Orange Book.Com started accepting orders 24 hours a day, and currently about 90% of orders are received through the website. The system also supports shipments, except on Sundays.

### To become a company where products are always in stock and that never experiences order or shipping based errors

Distribution Digital

We think that the number one reason for delivery delays is that an item is out of stock. While expanding our quantity of stock, we are implementing inventory management using ZAICON 3, our inventory management system which calculates the required number of products in stock based on actual sales results. As of the end of 2024, the stock hit rate was 92.6% (+0.5 pts. year on year). Digitalization of distribution and an improvement in the system order intake ratio of 88.0% (+0.9 pts. year on year) have reduced order-based errors, and the introduction of distribution equipment such as GAS (Gate Assorting System), has reduced shipping errors to a misdelivery rate of 0.023% (approximately one package per 4,300).