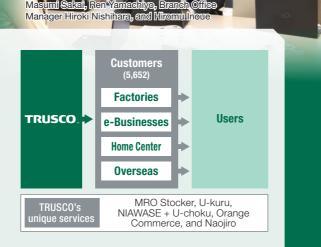

### Company Overview As of December 31, 2024

Company name TRUSCO NAKAYAMA CORPORATION

Trusco Fiorito Bldg., 4-28-1, Shimbashi, Minato-ku, Tokyo Head store

Tokyo Head Office: Trusco Fiorito Bldg., 4-28-1, Shimbashi, Minato-ku, Tokyo 105-0004 (registered as compoany head office) **Head Offices** 

Osaka Head Office: Trusco Central Bldg., 4-2-5, Honmachi, Chuo-ku, Osaka City, Osaka 541-0053

**Branches** Japan: 89 (2 head offices, 59 sales branches, and 28 distribution centers)

> Overseas: 7 (Names of our overseas subsidiaries: TRUSCO NAKAYAMA CORPORATION (THAILAND) LIMITED, PT.TRUSCO NAKAYAMA INDONESIA, and TRUSCO NAKAYAMA USA, INC.; Supplier business development office locations:

Germany, Taiwan, Thailand, and Hong Kong)

Capital \$32 million; Listed on the First Section of the Tokyo Stock Exchange (Securities code: 9830)

Shareholders' equity ratio 64.4%

**Employees** Consolidated: 3,184 (11 officers, 1,709 full-time employees; 1,464 part-time staff)

Accounting Auditor Deloitte Touche Tohmatsu LLC

Single A (Rating and Investment Information, Inc.) Rating Suppliers 3,637 (3,284 suppliers in Japan, 353 overseas suppliers)

Dealers of machine tools, construction materials, electrical materials, tubing materials, online shops, and home Customers