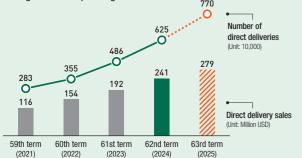

### To become a company that can realize **Direct Delivery Service as a wholesaler** with no stress

### "U-choku" net sales: \$241 million

In general, it is common practice in the industry to deliver products that wholesalers receive orders for from customers to users via those customers. Since products are shipped directly to users, our "U-choku" Direct Delivery Service (see p.52 and p.60) has made it possible to reduce delivery times, shipping costs, packaging materials amounts, and the environmental burden by half.

We have introduced seven I-Pack® (high-speed automated packaging and shipping lines at five locations, capable of handling 6.25 million direct shipments per year.

### Number of Packages Shipped via "U-choku" and Sales