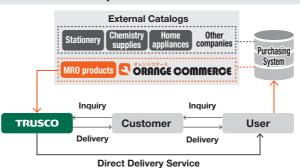

### "NIAWASE + U-choku" (Order Consolidation + Direct Delivery Service), a Very Popular Service

This year, we will continue to enhance our very popular service "NIAWASE + U-choku" (Order Consolidation + Direct Delivery Service). "NIAWASE" involves packing as many items as possible into a single box for shipment, while "U-choku" allows our Company as a wholesaler to directly deliver products to end users specified by our customers. In FY2024, 6.25 million packages were shipped directly to users. Although it is not common practice for wholesalers like us to deliver products directly to end users for retailers, who serve as our direct clients, this service has made it possible to reduce delivery times, shipping costs, labor, packaging materials amounts, and the environmental burden by half. Since this is beneficial for our clients, end users, and the environment, "NIAWASE + U-choku" is becoming a highly regarded service that leads to improved operational efficiency. This service is only possible because of our inventory of 610,000 items, state-of-the-art distribution equipment, large distribution centers, and advanced digital technologies. We will continue to focus on this service to establish it as a standard service in the machine tools industry.

### Number of companies that have introduced MRO Stocker: 1,414

We believe that "immediate delivery is the greatest service" and have been working to strengthen our distribution system. Since 2018, we

have been introducing MRO Stocker (see p.59), a tool storage solution allowing users to obtain products immediately, enabling TRUSCO to respond to the needs of manufacturing sites that need certain products immediately. In addition, we offer optimal and diverse delivery methods, such as "U-choku" Direct Delivery Service (see p.60) and "U-kuru" (product pick-up service for users) (see p.61).