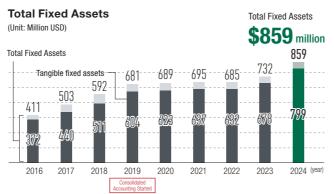

ss Partners and Sales Accounts**



While the number of TRUSCO's business partners has remained nearly flat over the last decade, the number of sales accounts has steadily increased. To revitalize our customer base, the number of customers accounts has increased in recent years, partly due to expanded transactions with large-scale nationwide corporations.

### **Dividends/Dividend Payout Ratio**



\*For the fiscal years from FY2021 to FY2024, dividend amounts were determined by excluding the impact of extraordinary gains and losses that were not directly related to business activities.

Balancing capital investment and dividends, the company has set a consolidated dividend payout ratio of 25%, aiming to return a comprehensive dividend amount to shareholders while pursuing future growth.



Based on the concept of "Investments in distribution is our equivalent to M&A," the Company has proactively invested in distribution, resulting in the creation of tangible fixed assets such as distribution centers and equipment valued at \$799 million, and intangible fixed assets, including digital services, valued at \$33 million.

#### Changes in Number of Suppliers and Available TRUSCO **Orange Book Items**



TRUSCO's number of suppliers has been steadily increasing each year. Additionally, the product database "Sterra" has enhanced the efficiency of registering product data.

#### **Changes in Number of Companies Connected to Orange Commerce**



\*The method of counting the number of connected companies was changed in 2021.

The adoption of electronic procurement aimed at improving