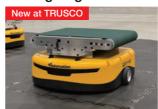

### Cutting edge distribution equipment that support our "NIAWASE +

Skypod
A high-speed picking system capable of travel in three dimensions see p.53

AutoStore high-precision storage system see p.54

Cross-belt sorter High-speed sorter

### **Progress of Capital Investment**

With an investment of approximately \$129 million, Planet Saitama, which began operations in 2018, is a distribution center equipped with advanced logistics machinery. It features systems like AutoStore (high-precision robot-based storage system) and I-Pack® (highspeed automated packaging and shipping lines). These technologies support high-density storage and efficient shipping, enabling services such as maintaining an inventory of 610,000 items and processing 6.25 million "NIAWASE + U-choku" shipments annually. I believe that we would not have been able to achieve our current business performance or move forward with our growth strategy without Planet Saitama. Planet Aichi, which will become our largest distribution center, is scheduled to begin operations in Kitanagoya City, Aichi in July 2026 followed by Planet Niigata in Sanjo City, Niigata, in August of the same year. Planet Aichi will be twice the size of Planet Saitama, which is currently our current largest distribution center. It will feature systems such as Skypod, a high-speed picking system capable of moving in three dimensions, which we have adopted for the first time at the Company, as well as one of Japan's largest AutoStore (high-precision robot-based storage) systems. We also plan to install four I-Pack® high-speed automated packaging and shipping lines. With an inventory of one million items, Planet Aichi will strengthen distribution from Tokai to western Japan, and enhance "NIAWASE + U-choku" service functions, further improving the convenience of MRO product procurement. With the determination to take on challenges that other companies avoid, we are moving forward with confidence.