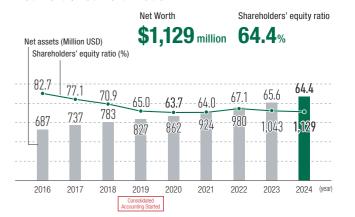

Germany, Taiwan, Thailand, and Hong Kong)

Capital \$32 million; Listed on the First Section of the Tokyo Stock Exchange (Securities code: 9830)

Shareholders' equity ratio 64.4%

**Employees** Consolidated: 3,184 (11 officers, 1,709 full-time employees; 1,464 part-time staff)