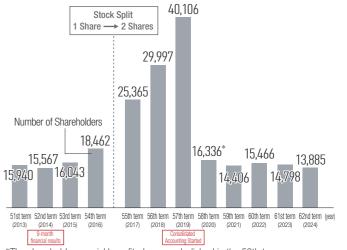

|                       | 183                   | 132                   | 130              |                       |
|                                                        | Category 14                             |                                        |                       | _                     |                       | -                |                       |
|                                                        | Category 15                             |                                        |                       | _                     | _                     | _                |                       |

### Status of Stock -As of December 31, 2024-



-0.4%

37.90%

21.15%



Treasury stock 67.971 (0.10%) 66,008,744

### **Change in Number of Shareholders**



\*The shareholder special benefit plan was abolished in the 58th term.

90 **TRUSCO**<sub>50</sub> Integrated Report 2025 TRUSCO... Integrated Report 2025 91

<sup>\*2</sup> Excludes employees who retired due to reaching the retirement age

<sup>\*3</sup> Number of employees who took childcare leave in each fiscal year

<sup>\*4</sup> Number of employees who started taking childcare leave in each fiscal year / Number of staff (or their spouses) who gave birth in each fiscal year

<sup>\*5</sup> The number of employees who started taking childcare leave in each fiscal year is the number of employees who returned to work and the number of employees who started taking childcare leave in each fiscal year