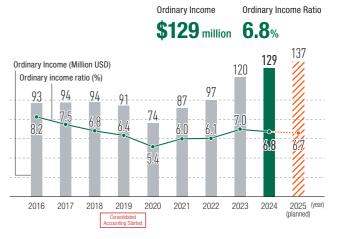

Ordinary Income Consolidated: \$130 million (for Fiscal Year Ending December 31, 2024)/

Ordinary Income of \$137 million planned for Fiscal Year Ending December 31, 2025 Bank Mizuho Bank, Resona Bank, Bank of Tokyo-Mitsubishi UFJ, Sumitomo Mitsui Banking, Sumitomo Trust & Banking

Although business conditions were not favorable in the fiscal year ended December 31, 2024, we continued to expand our inventory of products, strengthen our logistics functions, and enhance our digital framework to steadily improve convenience for our customers. As a result, in addition to increasing our share of sales for each customer, consolidated net sales reached \$1,915 million (+10.0% year on year) and ordinary income reached \$130 million (+7.4% year on year), both reaching record highs again in this term as well.