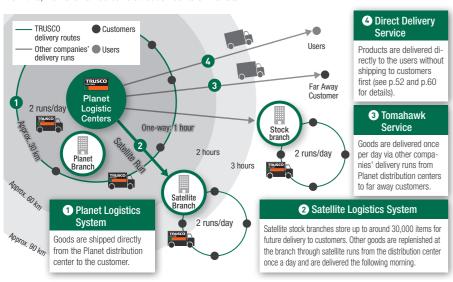

### "U-choku" net sales: \$241 million

In general, it is common practice in the industry to deliver products that wholesalers receive orders for from customers to users via those customers. Since products are shipped directly to users, our "U-choku" Direct Delivery Service (see p.52 and p.60) has made it possible to reduce delivery times, shipping costs, packaging materials amounts, and the environmental burden by half.

### Number of companies that have introduced MRO Stocker: 1,414

We believe that "immediate delivery is the greatest service" and have been working to strengthen our distribution system. Since 2018, we

have been introducing MRO Stocker (see p.59), a tool storage solution allowing users to obtain products immediately, enabling TRUSCO to respond to the needs of manufacturing sites that need certain products immediately. In addition, we offer optimal and diverse delivery methods, such as "U-choku" Direct Delivery Service (see p.60) and "U-kuru" (product pick-up service for users) (see p.61).