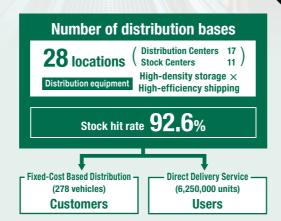

In addition, although TRUSCO is a wholesale business, we have strengthened our logistics functions over the last 30 years since we opened Planet Kyushu, our first distribution center, in 1994, based on the idea "Whoever controls distribution controls commercial distribution channels." As we believe that the principle of our business is to "Deliver the products our customers need the quickest and most reliable in any suppliers," we now have 610,000 items in stock at 28 distribution centers throughout Japan, building a system that enables us to immediately deliver products to customers.

### **A Company That Enhances BCP Measures**

Committed to fulfilling our supply responsibilities to customers even during disasters, we either have or are equipping five of our distribution centers (Planet Osaka, Planet Saitama, Planet South Kanto, and the under-construction Planet Aichi and Planet Niigata) with seismic isolation systems, making it possible to promptly delivering goods even in emergency situations. Additionally, we have independently designated over 200 items as disaster recovery support supplies and are striving to maintain higher inventory levels than usual at distribution centers throughout Japan. Additionally, we have entered into disaster recovery agreements with six municipalities: Satte City, Kawasaki City, Konan City, Ryuo (town), Okayama City, and Tosu City. Under the slogan of being a "company that enhances BCP measures," we are significantly expanding BCP-related items and increasing inventory. By advancing disaster recovery agreements with municipalities and major clients, we aim to build a company that serves society effectively.

### To become a company where products are always in stock and that never experiences order or shipping based errors

Distribution Digital

We think that the number one reason for delivery delays is that an item is out of stock. While expanding our quantity of stock, we are implementing inventory management using ZAICON 3, our inventory management system which calculates the required number of products in stock based on actual sales results. As of the end of 2024, the stock hit rate was 92.6% (+0.5 pts. year on year). Digitalization of distribution and an improvement in the system order intake ratio of 88.0% (+0.9 pts. year on year) have reduced order-based errors, and the introduction of distribution equipment such as GAS (Gate Assorting System), has reduced shipping errors to a misdelivery rate of 0.023% (approximately one package per 4,300).