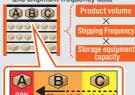

ipping through automated sorting and packaging.

Logistics Wonderland Planet Saitama

Scan the QR code to watch video.





AMRs are used for pallet transfer, especially after receiving large items or large quantities of goods for which pallet transfer is a labor-intensive and time-consuming process. This contributes to a reduction of man-hours through labor savings.

Load carrying speed: 5.8 km/h

Explanatory

### Non-Fixed Location (Free Address) Inventory Management System

For inventory management, TRUSCO is replacing the fixed location method that assigns one location to one product with a free location method that fills the space opened by inventory depletion with a separate in-shipped product.



**Non-Fixed Location** Automatic guidance based on volume and shipment frequency data





Automated conveyance robots lift shelves and transport them to workers. This reduces workers' time spent walking and raises the efficiency of loading/unloading

oing Capacity 70 shipments/h (1 station\*) Approx. 2x to 3x more storage capacity\*

\* Independent estimate based on TRUSCO inventory items







Each of our automated bucket warehouses utilizes buckets (containers) for high-density storage of small- and medium-sized goods that have relatively low inventory volumes. Cranes are used to automatically transport the buckets. Using automated bucket warehouses allows us to increase inventory density, reduces the amount of labor for loading/ unloading work, and improves loading/unloading work efficiency.



Explanatory



This high-speed NIAWASE (Order Consolidation) equipment for a