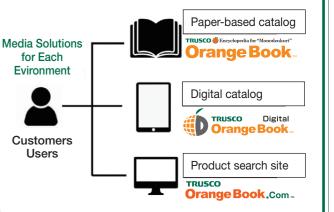

### To become a company capable of receiving orders 24 hours a day and shipping products 365 days a year

Distribution Digital

With an eve on improving convenience for our customers and increasing the number of product shipments in the future, we will establish a system that enables us to receive orders 24 hours a day and ship products 365 days a year. In 2019, TRUSCO Orange Book.Com started accepting orders 24 hours a day, and currently about 90% of orders are received through the website. The system also supports shipments, except on Sundays.