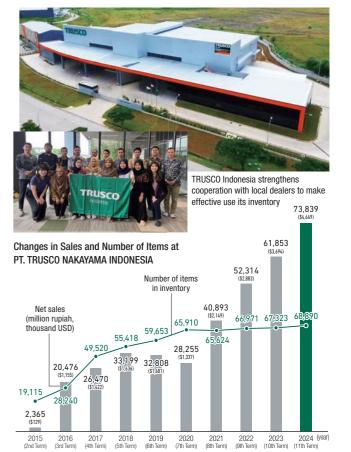

KAYAMA CORPORATION: Masashi Yamamoto
- Business areas: Wholesale of PRO TOOL (secondary materials used in factories)
- Capital: About 378.8 billion rupiah (\$20.7 million)
- Employees: 21 (3 employees on loan and 18 local staff) Equity: 99.9%
- Established: December 2014 Area of grounds: approx. 16,178 m²
- Number of different products in inventory: 68,000 Inventory value: \$4.8 million
- Total number of items in inventory: 598,000
- Value of investment: Land, \$7.3 million; Buildings, \$4.1 million
- Address: Lippo Cikarang District, Rekasi Jawa Barat (about 40 km east of the capital city, Jakarta) Jl. Kenari Raya No. 36 Delta Silicon VI, Jayamukti, Cikarang Pusat, Kab. Bekasi 17815.







Note: Sales in USD for each term are calculated using the exchange rate at the end of the period.



Note: Sales in USD for each term are calculated using the exchange rate at the end of the period

62 **TRUSCO**... Integrated Report 2025

**TRUSCO.** Integrated Report 2025 63

**Digital Service Strategy** Working to improve the convenience of the entire supply chain Digital transformation is a step of a process, not an end goal. In order to become the company we want to be, TRUSCO is improving the convenience of the entire supply chain through a variety of digital services with data at the core.

### **Digital Service Strategy Key Points**

Accumulation of product, logistics, and sales data to serve as the core of our digital services

Expansion of a variety of digital services throughout the supply chain

**Building of PRO TOOL distribution** platform TRUSCO HACOBUne (currently under