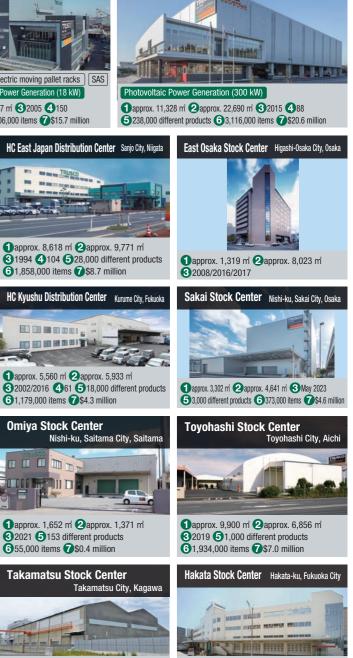

### Main Business Locations All company-owned properties

Minami-ku, Okayama City

1 approx. 8,413 m 2 approx. 5,864 m

32019 5669 different products

**6**625,000 items **7**\$3.1 million

1 approx. 3,867 m 2 approx. 7,609 m

**3**2002/2016 **5**919 different products

**6**457,000 items **7**\$2.2 million

Planet Osaka

Planet Kvushu

Sakai-ku, Sakai City, Osaka

Tosu City, Saga

Automated bucket warehouse SAS GAS I-Pack® BOS-Line Just fit BOX

1 approx. 10,373 m 2 approx. 20,479 m 3 2015 4 207

**5** 357,000 different products **6** 3,936,000 items **7** \$27.9 million

4 184 5 323,000 different products 6 4,035,000 items 7 \$28.1 million

**6**176,000 different products **6**3,035,000 items **7**\$18.0 million

1 approx. 714 m 2 approx. 5,818 m 3 2014 4 273

### **Employee Dormitory**

Osaka Head Office (TRUSCO Central Bldg.)

1approx. 1,051 m 2approx. 10,915 m

**3**2024 Relocated **4**203

Chuo-ku, Osaka City, Osak

eihin Branch building) annrox 1 338 m 2approx. 2,667 m² (24 rooms) **3**2004 **4**9

1 approx. 148 m 2 approx. 723 m² (21 rooms)

32021

Utsunomiya City, Tochig

**4**12

approx. 376 m 2 approx. 1,973 m² (36 rooms) 32002 420

**3**2014

1 approx. 680 m 2approx. 925 m (17 rooms) 3 March 2026 (planned) 1 approx. 519 m 2 approx. 687 m

> (15 rooms) 3 March 2026 (planned)

TRUSCO'S Saitama (tentative name) Satte City, Saitama 1 approx. 707 m 3 March 2027 (planned)

### **Branch**

**Kashima Branch** 

Niigatakita Branch

1 approx. 1,983 m 2 approx. 1,001 m 3 2000 4 15 59,000 different products 6169,000 items 7\$0.8 million

1 approx. 2,000 m 2 approx. 2,290 m 3 2016 4 10

521,000 different products 6181,000 items 7\$1.6 million

Kamisu City, Ibaraki

1 approx. 5,692 m 2 approx. 2,191 m 3 2007 4 10 **5**7,000 different products **6**166,000 items **7**\$0.9 million

**Utsunomiya Branch** 

Chiba Branch Ichihara City, Chiba

1 approx. 3,312 m 2 approx. 1,474 m 3 2009 4 12 **5**9,000 different products **6**227,000 items **7**\$0.7 million

Higashi-ku, Niigata City **Toyama Branch** Tovama City **1** approx. 1,890 m **2** approx. 1,057 m **3** 2009 **4** 10 1 approx. 1,633 m 2 approx. 2,000 m 3 1991 4 16 **5**11,000 different products **6**195,000 items **7**\$0.9 million 516,000 different products 6200,000 items 7\$1.1 million