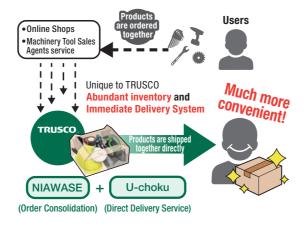

### "NIAWASE + U-choku" (Order Consolidation + Direct Delivery Service), a Very Popular Service

This year, we will continue to enhance our very popular service "NIAWASE + U-choku" (Order Consolidation + Direct Delivery Service). "NIAWASE" involves packing as many items as possible into a single box for shipment, while "U-choku" allows our Company as a wholesaler to directly deliver products to end users specified by our customers. In FY2024, 6.25 million packages were shipped directly to users. Although it is not common practice for wholesalers like us to deliver products directly to end users for retailers, who serve as our direct clients, this service has made it possible to reduce delivery times, shipping costs, labor, packaging materials amounts, and the environmental burden by half. Since this is beneficial for our clients, end users, and the environment, "NIAWASE + U-choku" is becoming a highly regarded service that leads to improved operational efficiency. This service is only possible because of our inventory of 610,000 items, state-of-the-art distribution equipment, large distribution centers, and advanced digital technologies. We will continue to focus on this service to establish it as a standard service in the machine tools industry.