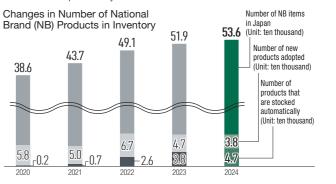

### To become a company that will be able to store one million items in inventory by 2030

Distribution Catalog Media Digital

In order to improve customer convenience, we have expanded the range of products we handle, expanded inventory items, and strengthened our logistics system. As of the end of December 2024, our quantity of stock exceeded 610,000. In February 2024, the product database "Sterra" was improved, making it possible to retain data for more than 10 million items. Planet Aichi, which is capable of holding up to one million items in stock, will commence operations in July 2026. We will establish a system to actually achieve that stock level by 2030 (see p.53).