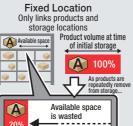

to the size of the product and frequency of shipment, as well as high-speed receiving/shipping through automated sorting and packaging.

Logistics Wonderland Planet Saitama

Scan the QR code to watch video.





AMRs are used for pallet transfer, especially after receiving large items or large quantities of goods for which pallet transfer is a labor-intensive and time-consuming process. This contributes to a reduction of man-hours through labor savings.

Load carrying speed: 5.8 km/h

Explanatory

### Non-Fixed Location (Free Address) Inventory Management System

For inventory management, TRUSCO is replacing the fixed location method that assigns one location to one product with a free location method that fills the space opened by inventory depletion with a separate in-shipped product.



**Non-Fixed Location** Automatic guidance based on volume and shipment frequency data





Automated conveyance robots lift shelves and transport them to workers. This reduces workers' time spent walking and raises the efficiency of loading/unloading

oing Capacity 70 shipments/h (1 station\*) Approx. 2x to 3x more storage capacity\*

\* Independent estimate based on TRUSCO inventory items







Each of our automated bucket warehouses utilizes buckets (containers) for high-density storage of small- and medium-sized goods that have relatively low inventory volumes. Cranes are used to automatically transport the buckets. Using automated bucket warehouses allows us to increase inventory density, reduces the amount of labor for loading/ unloading work, and improves loading/unloading work ef