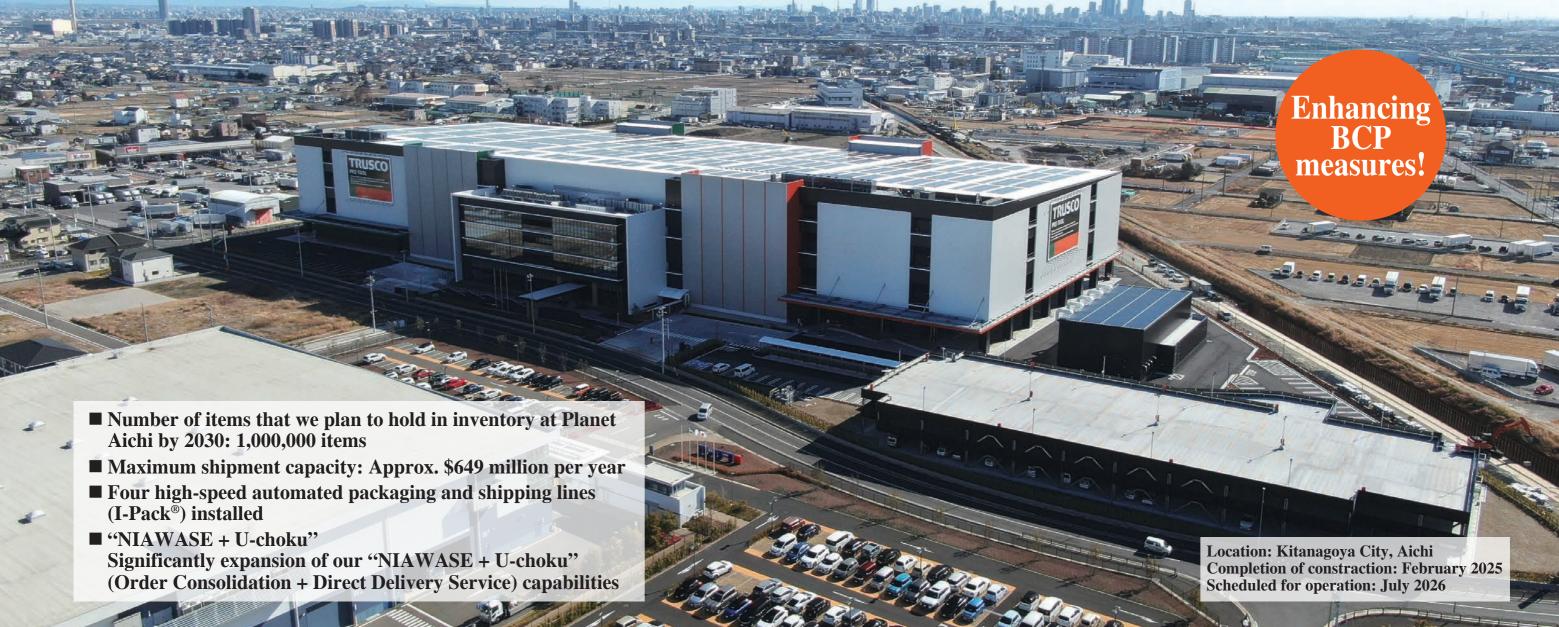

### TRUSCO NAKAYAMA CORPORATION

Planet Aichi, Our Largest "Tool Box in Japan"

### **Progress of Capital Investment**

With an investment of approximately \$129 million, Planet Saitama, which began operations in 2018, is a distribution center equipped with advanced logistics machinery. It features systems like AutoStore (high-precision robot-based storage system) and I-Pack® (highspeed automated packaging and shipping lines). These technologies support high-density storage and efficient shipping, enabling services such as maintaining an inventory of 610,000 items and processing 6.25 million "NIAWASE + U-choku" shipments annually. I believe that we would not have been able to achieve our current business performance or move forward with our growth strategy without Planet Saitama. Planet Aichi, which will become our largest distribution center, is scheduled to begin operations in Kitanagoya City, Aichi in July 2026 followed by Planet Niigata in Sanjo City, Niigata, in August of the same year. Planet Aichi will be twice the size of Planet Saitama, which is currently our current largest distribution center. It will feature systems such as Skypod, a high-speed picking system capable of moving in three dimensions, which we have adopted for the first time at the Company, as well as one of Japan's largest AutoStore (high-precision robot-based storage) systems. We also plan to install four I-Pack® high-speed automated packaging and shipping lines. With an inventory of one million items, Planet Aichi will strengthen distribution from Tokai to western Japan, and enhance "NIAWASE + U-choku" service functions, further improving the convenience of MRO product procurement. With the determination to take on challenges that other companies avoid, we are moving forward with confidence.

### To become a company that will be able to store one million items in inventory by 2030

Distribution Catalog Media Digital

In order to improve customer convenience, we have expanded the range of products we handle, expanded inventory items, and strengthened our logistics system. As of the end of December 2024, our quantity of stock exceeded 610,000. In February 2024, the product database "Sterra" was improved, making it possible to retain data for more than 10 million items. Planet Aichi, which is capable of holding up to one million items in stock, will commence operations in July 2026. We will establish a system to actually achieve that stock level by 2030 (see p.53).