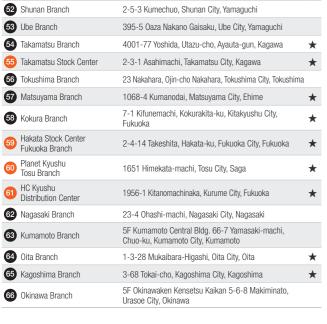

### Map of Bases As of April 1, 2025 ★ indicates a company-owned property.

| 42 | Osaka Head Office Osaka Branch East Osaka Branch HC Osaka Branch Internet Sales Osaka Branch | TRUSCO Central Bldg.<br>4-2-5, Honmachi, Chuo-ku, Osaka City, Osaka         | * |
|----|----------------------------------------------------------------------------------------------|-----------------------------------------------------------------------------|---|
| 43 | Planet Osaka<br>South Osaka Branch                                                           | 81-1 Ishizu Kitamachi, Sakai-ku, Sakai City, Osaka                          | * |
| 44 | Planet Kobe                                                                                  | 1-3-5 Nakamachi, Minatojima, Chuo-ku, Kobe City, Hyogo                      | * |
| 45 | Kobe Branch                                                                                  | 5F Nakayama Memorial Hall, 2-1-9 Mizuki-dori,<br>Hyogo-ku, Kobe City, Hyogo |   |
| 46 | Himeji Branch                                                                                | 448-26 Hojo, Himeji City, Hyogo                                             | * |
|    |                                                                                              |                                                                             |   |

### West Japan

| Plai<br>Oka | net Sanyo<br>ayama Branch | 4-15 Amase, Kita-ku, Okayama City, Okayama         | * |
|-------------|---------------------------|----------------------------------------------------|---|
| 48 Oka      | ayama Stock Center        | 2-16-35 Fukunari, Minami-ku, Okayama City, Okayama | * |
| 49 Yon      | nago Branch               | 8-15-14 Yonehara, Yonago City, Tottori             | * |
| 50 Fuk      | kuyama Branch             | 2-4-13 Akebono-cho, Fukuyama City, Hiroshima       |   |
| 61 Hiro     | oshima Branch             | 1-20-1 Naka-Hiromachi, Nishi-ku, Hiroshima City,   | * |

### Planet Shiga Ryuo Branch 1140-3 Oguchi, Ryuo-cho, Gamou-gun, 3F Trusco Crystal Bldg. 593 Higashi-37 Kyoto Branch Shiokoji-cho, Shimogyo-ku, Kyoto City, Kyoto HC West Japan Distribution Center 755-6 Kamifukawa-cho, Nara City, Nara 39 Nara Stock Center 758-6 Kamifukawa-cho, Nara City, Nara 🖈 4-12 Shinjo-nishi, Higashi-Osaka City, 40 East Osaka Stock Center 1-5-45 Hamadera Ishizuchohigashi, Nishi-ku, Sakai City, Osaka 41 Sakai Stock Center Planet Niigata will become our @30th distribution center in Japan Location: 431-2 Matsuhashishita Tei, Fukujimashinden Aza, Sanjo City, Niigata Construction: To be completed by February 2026 Start of operations: 2026 Home center route: August Factory route: October Area of grounds: approx. 26,300 m Floor area: approx. 48,338 m (planned) Central Japan 10 26 **5**

Kinki