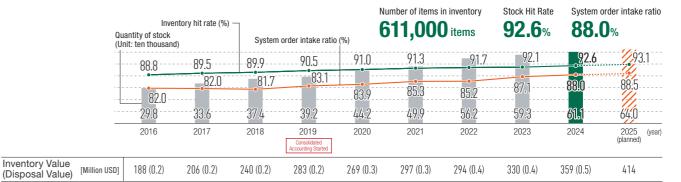

In addition, although TRUSCO is a wholesale business, we have strengthened our logistics functions over the last 30 years since we opened Planet Kyushu, our first distribution center, in 1994, based on the idea "Whoever controls distribution controls commercial distribution channels." As we believe that the principle of our business is to "Deliver the products our customers need the quickest and most reliable in any suppliers," we now have 610,000 items in stock at 28 distribution centers throughout Japan, building a system that enables us to immediately deliver products to customers.

### "NIAWASE + U-choku" (Order Consolidation + Direct Delivery Service), a Very Popular Service

This year, we will continue to enhance our very popular service "NIAWASE + U-choku" (Order Consolidation + Direct Delivery Service). "NIAWASE" involves packing as many items as possible into a single box for shipment, while "U-choku" allows our Company as a wholesaler to directly deliver products to end users specified by our customers. In FY2024, 6.25 million packages were shipped directly to users. Although it is not common practice for wholesalers like us to deliver products directly to end users for retailers, who serve as our direct clients, this service has made it possible to reduce delivery times, shipping costs, labor, packaging materials amounts, and the environmental burden by half. Since this is beneficial for our clients, end users, and the environment, "NIAWASE + U-choku" is becoming a highly regarded service that leads to improved operational efficiency. This service is only possible because of our inventory of 610,000 items, state-of-the-art distribution equipment, large distribution centers, and advanced digital technologies. We will continue to focus on this service to establish it as a standard service in the machine tools industry.

### To become a company that will be able to store one million items in inventory by 2030

Distribution Catalog Media Digital

In order to improve customer convenience, we have expanded the range of products we handle, expanded inventory items, and strengthened our logistics system. As of the end of December 2024, our quantity of stock exceeded 610,000. In February 2024, the product database "Sterra" was improved, making it possible to retain data for more than 10 million items. Planet Aichi, which is capable of holding up to one million items in stock, will commence operations in July 2026. We will establish a system to actually achieve that stock level by 2030 (see p.53).

### To become a company where products are always in stock and that never experiences order or shipping based errors

Distribution Digital

We think that the number one reason for delivery delays is that an item is out of stock. While expanding our quantity of stock, we are implementing inventory management using ZAICON 3, our inventory management system which calculates the required number of products in stock based on actual sales results. As of the end of 2024, the stock hit rate was 92.6% (+0.5 pts. year on year). Digitalization of distribution and an improvement in the system order intake ratio of 88.0% (+0.9 pts. year on year) have reduced order-based errors, and the introduction of distribution equipment such as GAS (Gate Assorting System), has reduced shipping errors to a misdelivery rate of 0.023% (approximately one package per 4,300).