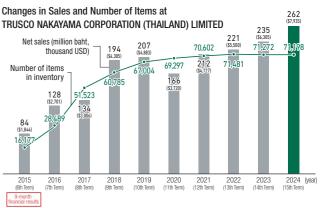

Takuno
- Auditor: Norihiro Higashi

● Floor area: approx. 10,429 m

- Officer in charge at TRUSCO NAKAYAMA CORPORATION: Masashi Yamamoto
- Business areas: Wholesale of PRO TOOL (secondary materials used in factories)
- Capital: About 378.8 billion rupiah (\$20.7 million)
- Employees: 21 (3 employees on loan and 18 local staff) Equity: 99.9%
- Established: December 2014 Area of grounds: approx. 16,178 m²
- Number of different products in inventory: 68,000 Inventory value: \$4.8 million
- Total number of items in inventory: 598,000
- Value of investment: Land, \$7.3 million; Buildings, \$4.1 million
- Address: Lippo Cikarang District, Rekasi Jawa Barat (about 40 km east of the capital city, Jakarta) Jl. Kenari Raya No. 36 Delta Silicon VI, Jayamukti, Cikarang Pusat, Kab. Bekasi 17815.







Note: Sales in USD for each term are calculated using the exchange rate at the end of the period.



Note: Sales in USD for each term are calculated using the exchange rate at the end of the period

62 **TRUSCO**... Integrated Report 2025

**TRUSCO.** Integrated Report 2025 63

**Digital Service Strategy** Working to improve the convenience of the entire supply chain Digital transformation is a step of a process, not an end goal. In order to become the company we want to be, TRUSCO is improving the convenience of the entire supply chain through a variety of digital services with data at the core.

### **Digital Service Strategy Key Points**

Accumulation of product, logistics, and sales data to serve as the core of our digital services

Expansion of a variety of digital services througho