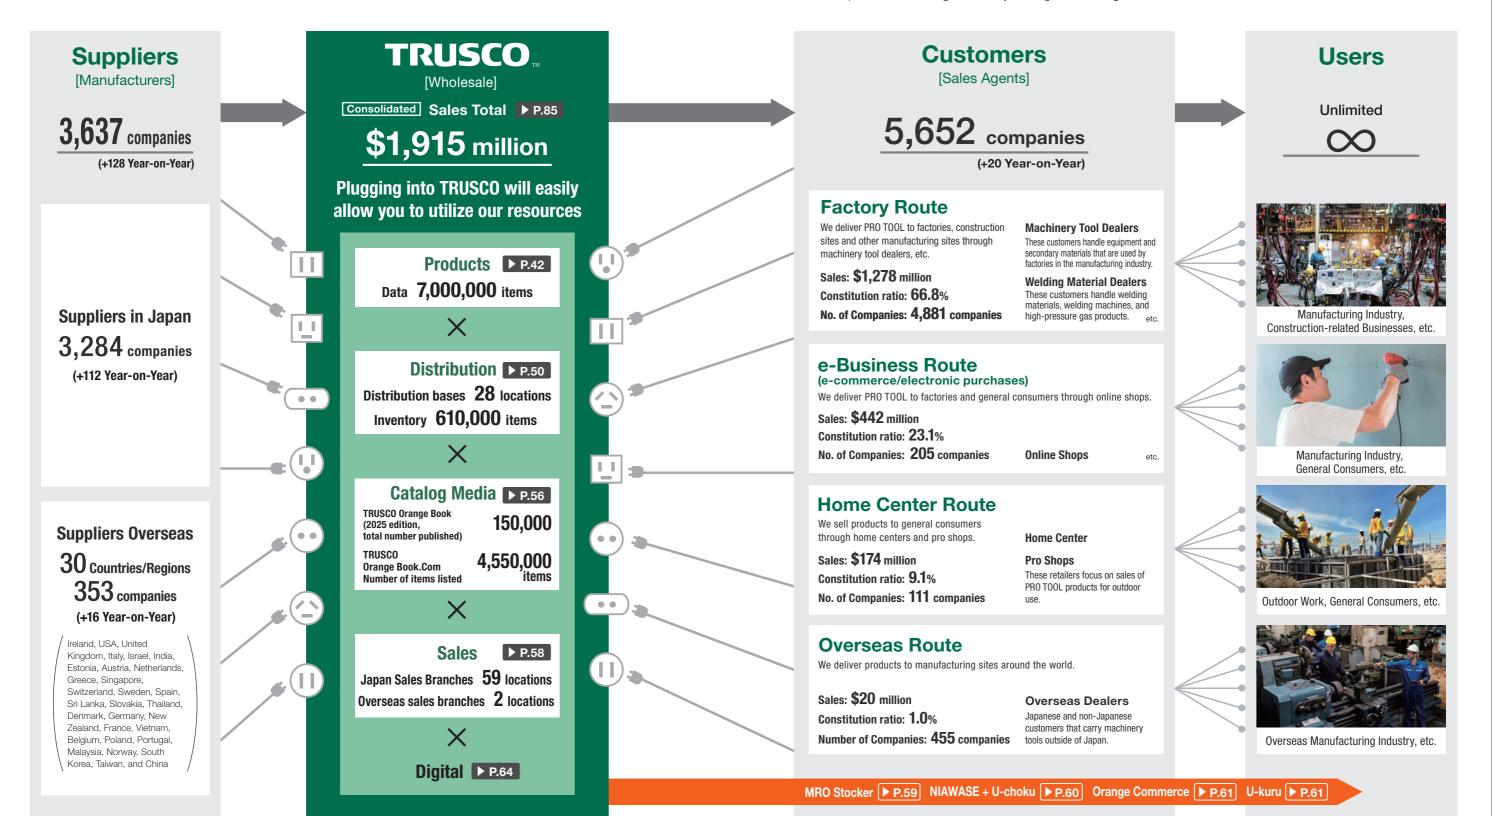

Accounting Auditor Deloitte Touche Tohmatsu LLC

Single A (Rating and Investment Information, Inc.) Rating Suppliers 3,637 (3,284 suppliers in Japan, 353 overseas suppliers)

Dealers of machine tools, construction materials, electrical materials, tubing materials, online shops, and home Customers

centers etc.: about 5.652 customers

Wholesale of subsidiary equipment used at factories (PRO TOOL) including work tools, measuring tools, and **Business Areas** 

cutting tools needed at production sites. Approximately 150,000 copies of "TRUSCO Orange Book.Com," conducting our business activities with our mission of a comprehensive PRO TOOL catalog, are published annually, and approximately 4.55 million items are published on PRO TOOL search site "TRUSCO Orange Book.Com," conducting our business activities with our mission of improving the convenience of equipment procurement at

In addition, although TRUSCO is a wholesale business, we have strengthened our logistics functions over the last 30 years since we opened Planet Kyushu, our first distribution center, in 1994, based on the idea "Whoever controls distribution controls commercial distribution channels." As we believe that the principle of our business is to "Deliver the products our customers need the quickest and most reliable in any suppliers," we now have 610,000 items in stock at 28 distribution centers throughout Japan, building a system that enables us to immediately deliver products to customers.

### "NIAWASE + U-choku" (Order Consolidation + Direct Delivery Service), a Very Popular Service

This year, we will continue to enhance our very popular service "NIAWASE + U-choku" (Order Consolidation + Direct Delivery Service). "NIAWASE" involves packing as many items as possible into a single box for shipment, while "U-choku" allows our Company as a wholesaler to directly deliver products to end users specified by our customers. In FY2024, 6.25 million packages were shipped directly to users. Although it is not common practice for wholesalers like us to deliver products directly to end users for retailers, who serve as our direct clients, this service has made it possible to reduce delivery times, shipping costs, labor, packaging materials amounts, and the environmental burden by half. Since this is beneficial for our clients, end users, and the environment, "NIAWASE + U-choku" is becoming a highly regarded service that leads to improved operational efficiency. This service is only possible because of our inventory of 610,000 items, state-of-the-art distribution equipment, large distribution centers, and advanced digital technologies. We will continue to focus on this service to establish it as a standard service in the machine tools industry.

### Number of companies that have introduced MRO Stocker: 1,414

We believe that "immediate delivery is the greatest service" and have been working to strengthen our distribution system. Since 2018, we

have been introducing MRO Stocker (see p.59), a tool storage solution allowing users to obtain products immediately, enabling TRUSCO to respond to the needs of manufacturing sites that need certain products immediately. In addition, we offer optimal and diverse delivery methods, such as "U-choku" Direct Delivery Service (see p.60) and "U-kuru" (product pick-up service for users) (see p.61).