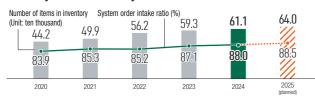

### To become a company capable of receiving orders 24 hours a day and shipping products 365 days a year

Distribution Digital

With an eve on improving convenience for our customers and increasing the number of product shipments in the future, we will establish a system that enables us to receive orders 24 hours a day and ship products 365 days a year. In 2019, TRUSCO Orange Book.Com started accepting orders 24 hours a day, and currently about 90% of orders are received through the website. The system also supports shipments, except on Sundays.

### Quantity of Stock and System Order Intake Ratio

### To become a company where products are always in stock and that never experiences order or shipping based errors

Distribution Digital

We think that the number one reason for delivery delays is that an item is out of stock. While expanding our quantity of stock, we are implementing inventory management using ZAICON 3, our inventory management system which calculates the required number of products in stock based on actual sales results. As of the end of 2024, the stock hit rate was 92.6% (+0.5 pts. year on year). Digitalization of distribution and an improvement in the system order intake ratio of 88.0% (+0.9 pts. year on year) have reduced order-based errors, and the introduction of distribution equipment such as GAS (Gate Assorting System), has reduced shipping errors to a misdelivery rate of 0.023% (approximately one package per 4,300).