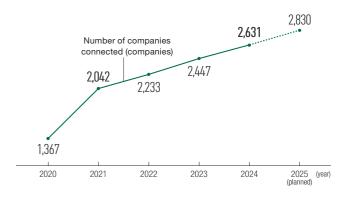

### Number of companies that have introduced MRO Stocker: 1,414

We believe that "immediate delivery is the greatest service" and have been working to strengthen our distribution system. Since 2018, we

have been introducing MRO Stocker (see p.59), a tool storage solution allowing users to obtain products immediately, enabling TRUSCO to respond to the needs of manufacturing sites that need certain products immediately. In addition, we offer optimal and diverse delivery methods, such as "U-choku" Direct Delivery Service (see p.60) and "U-kuru" (product pick-up service for users) (see p.61).