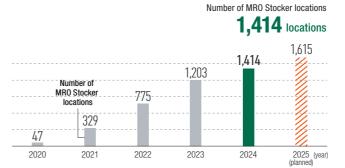

### Number of companies that have introduced MRO Stocker: 1,414

We believe that "immediate delivery is the greatest service" and have been working to strengthen our distribution system. Since 2018, we

have been introducing MRO Stocker (see p.59), a tool storage solution allowing users to obtain products immediately, enabling TRUSCO to respond to the needs of manufacturing sites that need certain products immediately. In addition, we offer optimal and diverse delivery methods, such as "U-choku" Direct Delivery Service (see p.60) and "U-kuru" (product pick-up service for users) (see p.61).