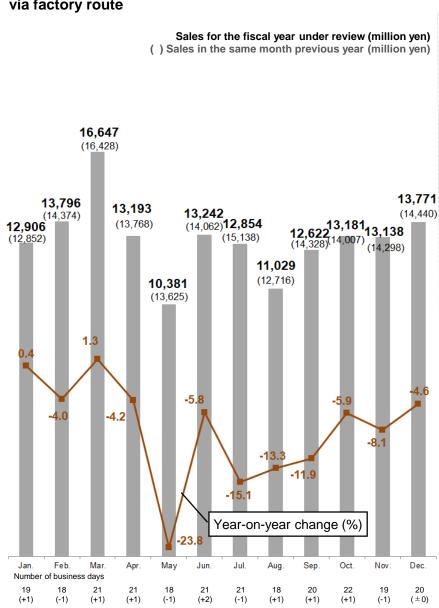

#### ■ Factory route: Down 7.8% year on year

Although business conditions were turning around after the state of emergency, capital expenditure projects remained weak due to the COVID-19 pandemic. As factories began to resume operation, sales of consumables rallied gradually. (See p. 10)

# B-(3) [Consolidated] Factory route: Business performance by region, industry and sales route

# I Factory route: Sales constituent ratio by industry

#### I Factory route sales by industry

I Factory route: Sales by region

|                                                                                                            | FY ended De      | ecember | 2019                | FY ended December 2020 |        |            |                  |                            |                     |               |  |  |  |
|------------------------------------------------------------------------------------------------------------|------------------|---------|---------------------|------------------------|--------|------------|------------------|----------------------------|---------------------|---------------|--|--|--|
| Salaa vauta                                                                                                | Net sales        |         | Gross profit margin |                        |        | Net sales  |                  |                            | Gross profit margin |               |  |  |  |
| Sales route                                                                                                | Actual results   | Share   | Actual results      | Actual results         | Share  | YoY change | Budget           | Comparison with the budget | Actual results      | YoY<br>change |  |  |  |
| Machine tool dealers                                                                                       | ¥88,068 million  | 51.9%   | 20.6%               | ¥78,358 million        | 50.0%  | -11.0%     | ¥78,510 million  | -0.2%                      | 20.7%               | +0.1pt        |  |  |  |
| Welding material dealers                                                                                   | ¥24,543 million  | 14.4%   | 21.2%               | ¥22,988 million        | 14.7%  | -6.3%      | ¥22,704 million  | +1.3%                      | 21.2%               | ±0.0pt        |  |  |  |
| Other manufacturing related (incl. physical and chemical material, conductors, packaging material dealers) | ¥27,452 million  | 16.1%   | 20.5%               | ¥25,703 million        | 16.4%  | -6.4%      | ¥25,410 million  | +1.2%                      | 20.7%               | +0.2pt        |  |  |  |
| Construction related                                                                                       | ¥29,977 million  | 17.6%   | 21.4%               | ¥29,716 million        | 18.9%  | -0.9%      | ¥29,064 million  | +2.2%                      | 21.5%               | +0.1pt        |  |  |  |
| Total net sales via factory route                                                                          | ¥170,041 million | 100.0%  | 20.8%               | ¥156,765 million       | 100.0% | -7.8%      | ¥155,689 million | +0.7%                      | 20.9%               | +0.1pt        |  |  |  |