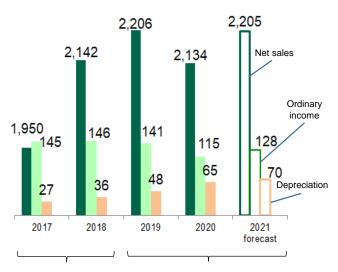

➤ Change in Net Sales, Ordinary Income and Depreciation (Unit: 100 million yen)

[Non-consolidated]

[Consolidated]

\* Depreciation increased with aggressive investment in logistics and digital technologies.