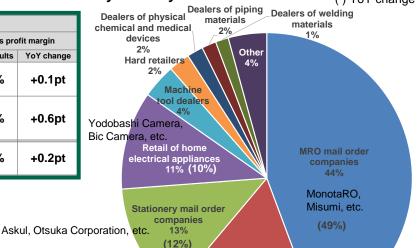

# B-(4) [Consolidated] Sales via the e-business route and the number of companies participating in Orange Commerce

#### I Sales via e-business route

|                                                                                                     | FY ended Decem  | ber 2019 | FY ended December 2020 |         |            |                |            |  |  |
|-----------------------------------------------------------------------------------------------------|-----------------|----------|------------------------|---------|------------|----------------|------------|--|--|
| Sales route                                                                                         | Net sales       |          | Ne                     | t sales |            | Gross pro      | fit margin |  |  |
| Calco routo                                                                                         | Actual results  | Share    | Actual results         | Share   | YoY change | Actual results | YoY change |  |  |
| Mail order companies                                                                                | ¥26,452 million | 76.7%    | ¥29,879 million        | 77.8%   | +13.0%     | 24.6%          | +0.1pt     |  |  |
| Companies participating in<br>Orange Commerce<br>(Trusco's electronic central<br>purchasing system) | ¥8,040 million  | 23.3%    | ¥8,538 million         | 22.2%   | +6.2%      | 27.8%          | +0.6pt     |  |  |
| Total net sales via e-<br>business route                                                            | ¥34,492 million | 100.0%   | ¥38,417 million        | 100.0%  | +11.4%     | 25.3%          | +0.2pt     |  |  |

# ■ Sales to mail order companies: Sales ratio by industry () YoY change

Amazon, etc

Due to the demand from consumers' stay-home practices due to the coronavirus outbreak, business with B-to-C mail order companies increased.