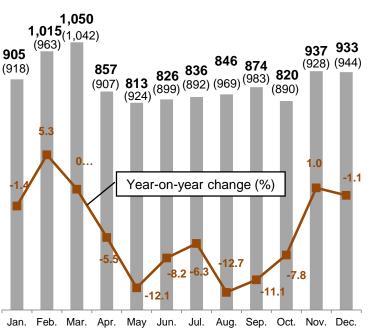

# A-(2) Company-wide monthly sales and sales per day in FY ended December 2020

#### **I** [Consolidated] Total

22,000

20,000

18,000

16,000

14,000

12,000

10,000

8,000

6,000

4,000

2.000

Number of 19 business days (+1)

22,011

(20,892)

18,274

(18,347)

(16,542)

-0.4

Feb.

18

(-1)

Jan.

# ( ) Sales in the same month previous year (million yen) 18,073 18.735 (18,725) **17,842** (18,922)18.033 18.222 17,494 (18,186)(17,99<sup>5</sup>) **17,577** (18,600)(18,715) (19,630)15,268 14,664 (16,513)(17,602)

Year-on-year change (%)

Aug.

18

(+1)

Sep.

(+1)

Oct.

22

(+1)

Nov.

19

(-1)

Dec.

20

 $(\pm 0)$ 

Total

(+4)

Sales for the fiscal year under review (million yen)