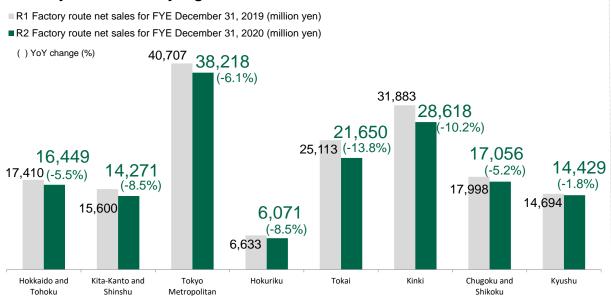

#### I Net sales by sales route

|                     | FY en            | ded De | cembe                     | r 2019          |                  |       |                  | -             | FY ended Dece    | mber 2020                  |               |                |               |                |               |
|---------------------|------------------|--------|---------------------------|-----------------|------------------|-------|------------------|---------------|------------------|----------------------------|---------------|----------------|---------------|----------------|---------------|
|                     | Net sales        |        | Gross<br>profit<br>margin | Ordinary income |                  |       | Ne               | et sales      |                  |                            |               | Gross          | profit<br>gin | Net sales      |               |
| Sales route         | Actual results   | Share  | Actual results            | Actual results  | Actual results   | Share | YoY change       | YoY<br>change | Budget           | Comparison with the budget | YoY<br>change | Actual results | YoY<br>change | Actual results | YoY<br>change |
| Factory route       | ¥170,041 million | 77.1%  | 20.8%                     | ¥10,932 millior | ¥156,765 million | 73.4% | -¥13,276 million | -7.8%         | ¥155,689 million | +¥1,075 million            | +0.7%         | 20.9%          | +0.1pt        | 7,863 million  | -28.1%        |
| e-business<br>route | ¥34,492 million  | 15.6%  | 25.1%                     | ¥3,155 millior  | ¥38,417 million  | 18.0% | +¥3,925 million  | +11.4%        | ¥38,270 million  | +¥147 million              | +0.4%         | 25.3%          | +0.2pt        | 3,137 million  | -0.6%         |
| Home center route   | ¥14,703 million  | 6.7%   | 17.5%                     | ¥64 millior     | ¥16,992 million  | 8.0%  | +¥2,289 million  | +15.6%        | ¥16,784 million  | +¥208 million              | +1.2%         | 17.6%          | +0.1pt        | 290 million    | +350.7%       |
| Overseas route      | ¥1,437 million   | 0.6%   | 28.5%                     | -¥234 millior   | ¥1,228 million   | 0.6%  | -¥208 million    | -14.5%        | ¥1,220 million   | +¥8 million                | +0.7%         | 32.0%          | +3.5pt        | -210 million   | -             |
| Total               | ¥220,674 million | 100%   | 21.3%                     | ¥14,197 millior | ¥213,404 million | 100%  | -¥7,270 million  | -3.3%         | ¥211,965 million | +¥1,439 million            | +0.7%         | 21.5%          | +0.2pt        | 11,559 million | -18.6%        |

#### ■ Factory route: Down 7.8% year on year

Although business conditions were turning around after the state of emergency, capital expenditure projects remained weak due to the COVID-19 pandemic. As factories began to resume operation, sales of consumables rallied gradually. (See p. 10)

# B-(3) [Consolidated] Factory route: Business performance by region, industry and sales route