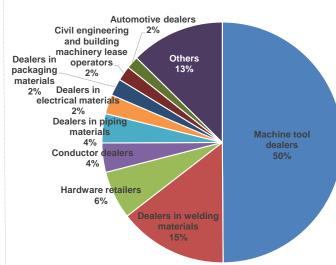

# B-(3) [Consolidated] Factory route: Business performance by region, industry and sales route

# I Factory route: Sales constituent ratio by industry

#### I Factory route sales by industry

I Factory route: Sales by region

|                                                                                                            | FY ended De      | ecember | 2019                | FY ended December 2020 |        |            |                  |                            |                     |               |  |  |  |
|------------------------------------------------------------------------------------------------------------|------------------|---------|---------------------|------------------------|--------|------------|------------------|----------------------------|---------------------|---------------|--|--|--|
| Salaa vauta                                                                                                | Net sales        |         | Gross profit margin |                        |        | Net sales  |                  |                            | Gross profit margin |               |  |  |  |
| Sales route                                                                                                | Actual results   | Share   | Actual results      | Actual results         | Share  | YoY change | Budget           | Comparison with the budget | Actual results      | YoY<br>change |  |  |  |
| Machine tool dealers                                                                                       | ¥88,068 million  | 51.9%   | 20.6%               | ¥78,358 million        | 50.0%  | -11.0%     | ¥78,510 million  | -0.2%                      | 20.7%               | +0.1pt        |  |  |  |
| Welding material dealers                                                                                   | ¥24,543 million  | 14.4%   | 21.2%               | ¥22,988 million        | 14.7%  | -6.3%      | ¥22,704 million  | +1.3%                      | 21.2%               | ±0.0pt        |  |  |  |
| Other manufacturing related (incl. physical and chemical material, conductors, packaging material dealers) | ¥27,452 million  | 16.1%   | 20.5%               | ¥25,703 million        | 16.4%  | -6.4%      | ¥25,410 million  | +1.2%                      | 20.7%               | +0.2pt        |  |  |  |
| Construction related                                                                                       | ¥29,977 million  | 17.6%   | 21.4%               | ¥29,716 million        | 18.9%  | -0.9%      | ¥29,064 million  | +2.2%                      | 21.5%               | +0.1pt        |  |  |  |
| Total net sales via factory route                                                                          | ¥170,041 million | 100.0%  | 20.8%               | ¥156,765 million       | 100.0% | -7.8%      | ¥155,689 million | +0.7%                      | 20.9%               | +0.1pt        |  |  |  |