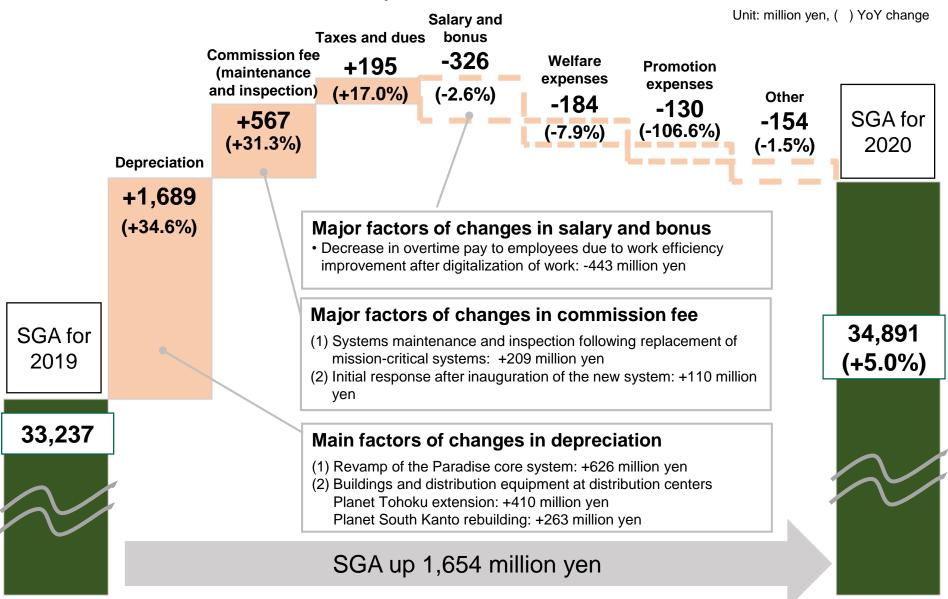

# A-(1) [Consolidated] Business performance

- The business performance forecast was revised on October 29, 2020.
- Consolidated net sales: Down 3.3% year on year, +0.7% from the budget. The number of business days was larger by four than in the same period a year earlier. (Number of business days last year: 235, this year: 239)
- \* The number of business days is the non-consolidated number.
- Consolidated gross profit margin: 21.5%, up 0.2 percentage points year on year, for reasons of factors (1) and (2) mentioned below.
- => (1) Sales in the category of protective equipment, including face masks and gloves, with high gross margin ratios expanded due to the COVID-19 pandemic (up 15.6% year on year). (2) Total gross profit margin rose after growth in sales on the e-business route (See p. 11 for details on the e-business route).
- SGA (up +5.0% year on year): The main factors were increased depreciation due to capital expenditures, and higher commission fees (maintenance and inspection) related to logistics equipment and systems.

Employee overtime payments have trended downwards (see pp. 21 and 22 for details on SGA).

|                                                    | Jan. to Dec. 20  | )19          |                  |                   | Jan. t       | to Dec. 2020     |              |                    |                              |
|----------------------------------------------------|------------------|--------------|------------------|-------------------|--------------|------------------|--------------|--------------------|------------------------------|
|                                                    | Actual results   | Share<br>(%) | Actual results   | YoY change<br>(%) | Share<br>(%) | Budget           | Share<br>(%) | Change from budget | Change<br>from budget<br>(%) |
| Net sales                                          | ¥220,674 million | -            | ¥213,404 million | -3.3%             | -            | ¥211,965 million | -            | +¥1,439 million    | +0.7                         |
| Gross profit                                       | ¥47,034 million  | 21.3         | ¥45,909 million  | -2.4%             | 21.5         | ¥46,170 million  | 21.8         | -¥260 million      | -0.6                         |
| Selling, general and administrative expenses (SGA) | ¥33,237 million  | 15.1         | ¥34,891 million  | +5.0%             | 16.4         | ¥35,122 million  | 16.6         | -¥230 million      | -0.7                         |
| (depreciation included in SGA)                     | ¥4,876 million   | 2.2          | ¥6,565 million   | +34.6%            | 3.1          | ¥6,458 million   | 3            | +¥106 million      | +1.7                         |
| Operating income                                   | ¥13,797 million  | 6.3          | ¥11,017 million  | -20.1%            | 5.2          | ¥11,048 million  | 5.2          | -¥30 million       | -0.3                         |
| Ordinary income                                    | ¥14,197 million  | 6.4          | ¥11,559 million  | -18.6%            | 5.4          | ¥11,412 million  | 5.4          | +¥147 million      | +1.3                         |
| Profit attributable to owners of parent            | ¥9,613 million   | 4.4          | ¥8,007 million   | -16.7%            | 3.8          | ¥7,850 million   | 3.7          | +¥157 million      | +2.0                         |
| Net income per share                               | ¥145.78          | -            | ¥121.43          | -24.35            | -            | ¥119.04          | -            | +¥2.39             | -                            |
| Dividend per share                                 | ¥36.50           | -            | ¥30.50           | -6.00             | -            | ¥30.00           | -            | +¥0.50             | -                            |