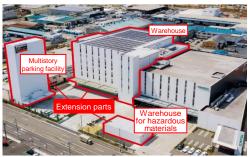

# Fiscal Year Ended December 2020

◆ Planet Tohoku extended, with operations commencing on May 7, 2020

Planet South Kanto renovated, with operations commencing on August 17, 2020.