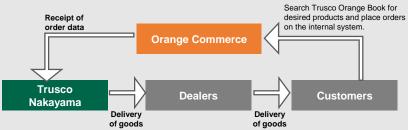

0

2020

2019

This purchasing system, mainly adopted by large-lot users (manufacturers), is designed to curtail their material and equipment procurement costs and increase their business operational efficiency through the Internet-based management of material and equipment purchases.

Conducting business among customers, distributors and Trusco Nakayama by connecting customer's purchasing system with Trusco's central purchasing system

#### (Trusco's electronic central purchasing system) () YoY change 1600 Sales to companies participating in Orange Commerce (billion yen) factories No. of companies participating in Orange Commerce (companies) 1400 1,235 No. of factories participating in Orange Commerce (factories) 390 1200 1.057 992 351 companies 1000 312 776 302 800 8.5 8.0 7.2 (+6.2%)600 (+10.5%)6.1 (+17.5%)5.1 400 (+19.8%)(+20.4%)200