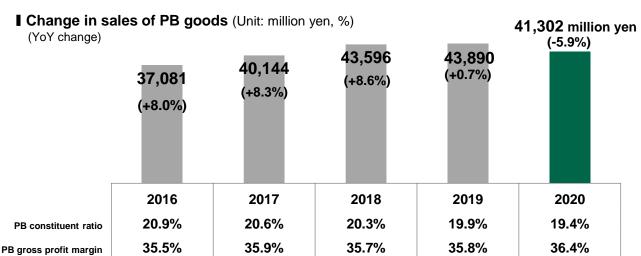

# A-(2) [Non-consolidated] Business performance

|                                                    | Jan. to Dec. 201 | 19           |                  |                   | Jan. 1       | to Dec. 2020     |              |                    |                             |
|----------------------------------------------------|------------------|--------------|------------------|-------------------|--------------|------------------|--------------|--------------------|-----------------------------|
|                                                    | Actual results   | Share<br>(%) | Actual results   | YoY change<br>(%) | Share<br>(%) | Budget           | Share<br>(%) | Change from budget | Change<br>from budge<br>(%) |
| Net sales                                          | ¥220,357 million | -            | ¥213,205 million | -3.2%             | _            | ¥211,786 million | _            | +¥1,419 million    | +0.7                        |
| Gross profit                                       | ¥46,856 million  | 21.3         | ¥45,733 million  | -2.4%             | 21.5         | ¥45,994 million  | 21.7         | -¥260 million      | -0.6                        |
| Selling, general and administrative expenses (SGA) | ¥32,934 million  | 14.9         | ¥34,630 million  | +5.1%             | 16.2         | ¥34,864 million  | 16.5         | -¥233 million      | -0.7                        |
| (depreciation included in SGA)                     | ¥4,801 million   | 2.2          | ¥6,495 million   | +35.3%            | 3.0          | ¥6,458 million   | 3.0          | +¥37 million       | +0.6                        |
| Operating income                                   | ¥13,921 million  | 6.3          | ¥11,102 million  | -20.2%            | 5.2          | ¥11,130 million  | 5.3          | -¥27 million       | -0.2                        |
| Ordinary income                                    | ¥14,302 million  | 6.5          | ¥11,635 million  | -18.7%            | 5.5          | ¥11,484 million  | 5.4          | +¥151 million      | +1.3                        |
| Net income                                         | ¥9,715 million   | 4.4          | ¥8,085 million   | -16.8%            | 3.8          | ¥7,925 million   | 3.7          | +¥160 million      | +2.0                        |
| Sales of PB goods                                  | ¥43,890 million  | 19.9         | ¥41,302 million  | -5.9%             | 19.4         | ¥41,760 million  | 19.7         | -¥457 million      | -1.1                        |
| Net income per share                               | ¥147.32          | -            | ¥122.62          | -¥24.70           | _            | ¥120.18          | -            | +¥2.44             | _                           |