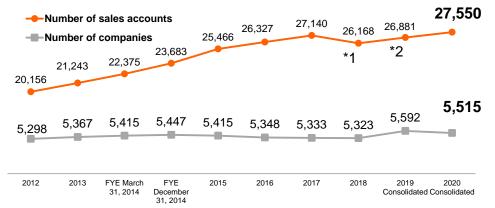

# Main sales agents, 5,515 companies (See p. 19)

Machine tool dealers, dealers of welding materials, dealers of pipe materials, conductor dealers, dealers of electric materials, dealers of packaging materials