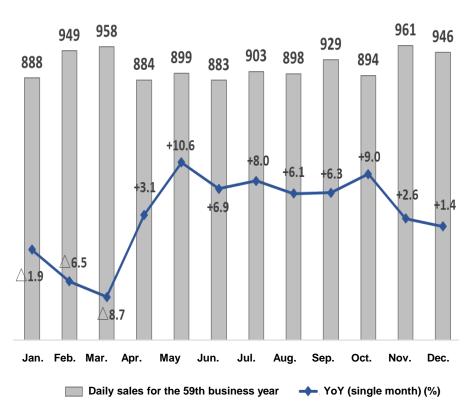

#### ■ [Non-consolidated] Change in average daily sales (all business offices)

Orders are constantly placed for consumables used in factories. We carry out a year-on-year comparison of sales per day. Our sales increase during the peak periods of March when many companies close their accounts.

Actual figures are calculated based on the number of business days of Trusco Nakayama Corporation.

# Sales for the fiscal year under review (million yen)

( ) Sales in the same month previous year (million yen)

Apr.

21

May

18

(-1)

Jun.

22

(+2)

Jul.

21

(-1)

Mar.

21

(+1)

-0.8