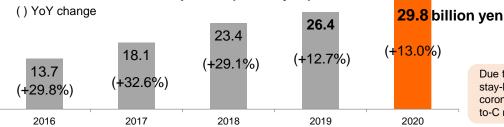

### ■ e-business route: Up 11.4% year on year

Sales to mail order companies surged by 13.0% year on year, and those to companies participating in Orange Commerce increased by 6.2%. (See p. 11) While sales to some mail order companies slowed due to poor business confidence, orders mainly from B2C mail order firms increased after a rise in products handled and the effect of people remaining at home due to the COVID-19 pandemic, which led to sales growth.

# ■ Sales to mail order companies: Sales ratio by industry () YoY change

Amazon, etc

Due to the demand from consumers' stay-home practices due to the coronavirus outbreak, business with B-to-C mail order companies increased.