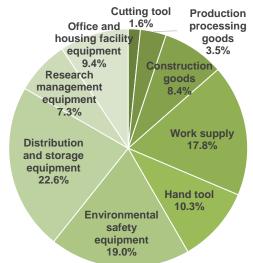

# B-(7) [Non-consolidated] Analysis of sales for FY ended December 2020

#### B-(8) [Non-consolidated] Sales by product category I Sales graph by large category and details of medium category FYE December 31, 2019: Sales (million yen) ■ FYE December 31, 2020: Sales (million yen) () YoY change (%) 39,577 34,412 39,837(-0.7%) (-6.6%) 38,485 36,285 (+6.1%) 36,853 24,586 22,796 26,192<sub>(-13.0%)</sub> 24,903 (-1.3%) 19,418 16,164 19,684 (-1.4%) 17,950(-9.9%) 9,331 6,532 9,510 (-1.9%)