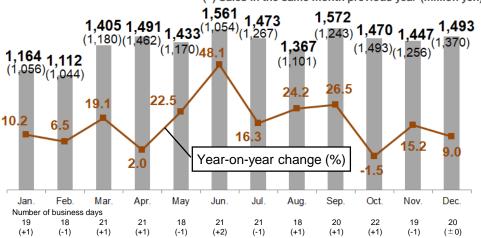

## I Home center route: Up 15.6% year on year

With a rise in DIY demand due to the stay-at-home effect and a surge in sales after the change of suppliers, transactions with leading home centers were strong. Sales to pro-tool shops continued to grow. (See p. 12)

#### I Change in monthly sales earned via home centers

Sales for the fiscal year under review (million yen)

( ) Sales in the same month previous year (million yen)

# B-(5) [Consolidated] Sales to top 10 clients in the home center route

As a professional-tool wholesaler, Trusco Nakayama has focused on dealing in pro tools and actively proposed to general hardware mass discounters that allot part of their floor spaces to pro-tool shops. Trusco Nakayama will work on enhancing its comprehensive marketing power by stepping up sales of its products via the home center route where pro-tool shops and material shops are housed.

I Ranking of sales to general hardware mass discounters

| (Uni | ts: mi | llion | yen; | %) |
|------|--------|-------|------|----|
|------|--------|-------|------|----|

| Ranking | Name of client                                | FY ended<br>December 2019 | EV anded | YoY change |
|---------|-----------------------------------------------|---------------------------|----------|------------|
| 1       | DCM Hodaka (Pro-tool Shop)                    | 1,956                     | 2,119    | +8.3       |
| 2       | Nufco                                         | 1,569                     | 1,929    | +22.9      |
| 3       | Kohnan Shoji                                  | 1,270                     | 1,871    | +47.3      |
| 4       | Cainz                                         | 1,154                     | 1,353    | +17.3      |
| 5       | Royal Home Center                             | 1,322                     | 1,341    | +1.5       |
| 6       | DCM Kahma                                     | 1,181                     | 1,296    | +9.7       |
| 7       | DCM Homac                                     | 1,149                     | 1,191    | +3.6       |
| 8       | Shimachu                                      | 897                       | 973      | +8.4       |
| 9       | Komeri                                        | 583                       | 724      | +24.1      |
| 10      | DCM Daiki                                     | 553                       | 639      | +15.5      |
|         | Combined sales to top 10 companies            | 11,638                    | 13,439   | +15.5      |
|         | Combined sales via home center route          | 14,703                    | 16,992   | +15.6      |
|         | Percentage share of sales to top 10 companies | 79.2                      | 79.1     | -0.1       |

The number customers visiting home centers has increased in connection with stay-home practices due to the coronavirus pandemic, resulting in higher sales. In addition, strong sales have been achieved due to a higher number of product items being procured from the Company. On another front, general hardware mass discounters are working to integrate online stores with physical stores to improve services for visiting customers. This allows the Company's inventory to be used with greater convenience.