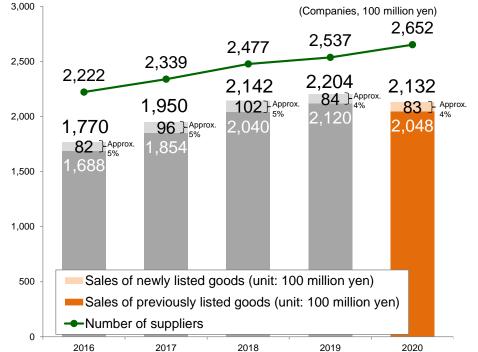

# Manufacturers

2,652
(up 115
companies)
Of these, 212 are
overseas manufacturers
(up 7 companies)