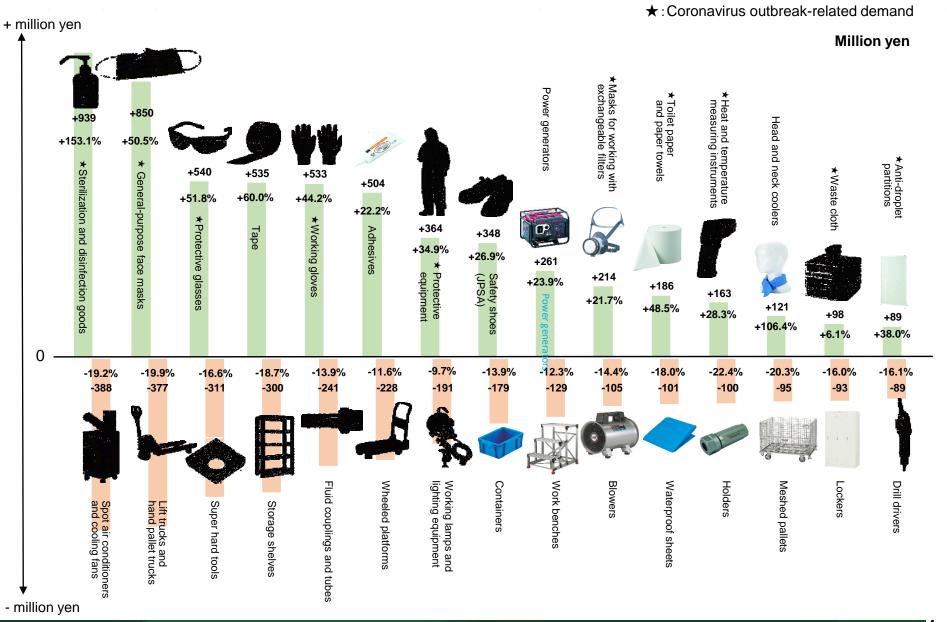

|                                       | 24 Tool boxes                       | 1,754          | 0.8               |               | 30.6                | 10. Others 0.9                        | 48 Total                         | 1,902          | 0.9                   | +22.6      | -                   |

8. Research

management

aguinment

9. Office and

housing facility

6. Environmental 7. Distribution and

safety equipment storage equipment

7,588 (-13.9%)

1. Cutting tool

2. Production

processing goods

3. Construction

goods

4. Work supply

# B-(9) [Non-consolidated] Analysis of sales for FY ended December 2020 (by product category)

**▮** Demand changes by product FY ended December 2020



# B-(10) [Non-consolidated] Sales by category of goods featured in the TRUSCO Orange Book

#### I Tools that increase customers' convenience

**TRUSCO Orange Book** 

TRUSCO #モノづくり大辞典



This is a set of catalogs featuring a wide range of professional tools required in manufacturing. The TRUSCO Digital Orange Book is also available, integrating the userfriendliness of hard-copy catalogs with the portability and search features of online content.

Number of items listed:

Approx. 471,000 (2021 edition)

1,851

Number of manufacturers:

Total number of pages: 17,136

Annual circulation: 190,000 copies Size:

A4 (changed from B5)

**TRUSCO** Orange-Book.Com





This is a one-stop website on which it is possible to search for and purchase professional tools. It also supports quotation, orde