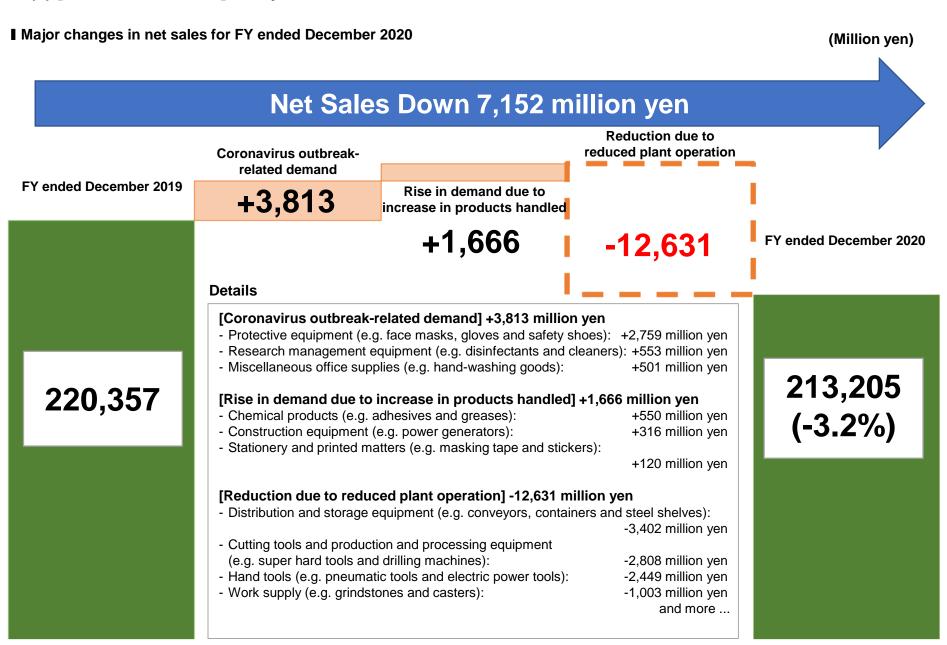

# A-(2) [Non-consolidated] Business performance

|                                                    | Jan. to Dec. 201 | 19           |                  |                   | Jan. 1       | to Dec. 2020     |              |                    |                             |
|----------------------------------------------------|------------------|--------------|------------------|-------------------|--------------|------------------|--------------|--------------------|-----------------------------|
|                                                    | Actual results   | Share<br>(%) | Actual results   | YoY change<br>(%) | Share<br>(%) | Budget           | Share<br>(%) | Change from budget | Change<br>from budge<br>(%) |
| Net sales                                          | ¥220,357 million | -            | ¥213,205 million | -3.2%             | _            | ¥211,786 million | _            | +¥1,419 million    | +0.7                        |
| Gross profit                                       | ¥46,856 million  | 21.3         | ¥45,733 million  | -2.4%             | 21.5         | ¥45,994 million  | 21.7         | -¥260 million      | -0.6                        |
| Selling, general and administrative expenses (SGA) | ¥32,934 million  | 14.9         | ¥34,630 million  | +5.1%             | 16.2         | ¥34,864 million  | 16.5         | -¥233 million      | -0.7                        |
| (depreciation included in SGA)                     | ¥4,801 million   | 2.2          | ¥6,495 million   | +35.3%            | 3.0          | ¥6,458 million   | 3.0          | +¥37 million       | +0.6                        |
| Operating income                                   | ¥13,921 million  | 6.3          | ¥11,102 million  | -20.2%            | 5.2          | ¥11,130 million  | 5.3          | -¥27 million       | -0.2                        |
| Ordinary income                                    | ¥14,302 million  | 6.5          | ¥11,635 million  | -18.7%            | 5.5          | ¥11,484 million  | 5.4          | +¥151 million      | +1.3                        |
| Net income                                         | ¥9,715 million   | 4.4          | ¥8,085 million   | -16.8%            | 3.8          | ¥7,925 million   | 3.7          | +¥160 million      | +2.0                        |
| Sales of PB goods                                  | ¥43,890 million  | 19.9         | ¥41,302 million  | -5.9%             | 19.4         | ¥41,760 million  | 19.7         | -¥457 million      | -1.1                        |
| Net income per share                               | ¥147.32          | -            | ¥122.62          | -¥24.70           | _            | ¥120.18          | -            | +¥2.44             | _                           |

# B-(7) [Non-consolidated] Analysis of sales for FY ended December 2020