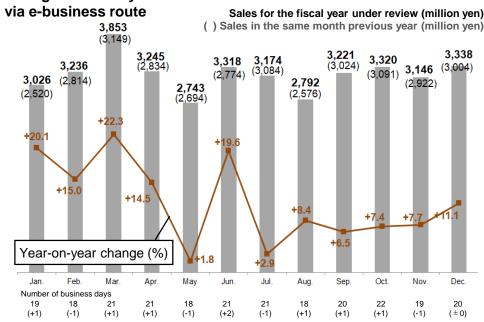

### ■ e-business route: Up 11.4% year on year

Sales to mail order companies surged by 13.0% year on year, and those to companies participating in Orange Commerce increased by 6.2%. (See p. 11) While sales to some mail order companies slowed due to poor business confidence, orders mainly from B2C mail order firms increased after a rise in products handled and the effect of people remaining at home due to the COVID-19 pandemic, which led to sales growth.

# B-(4) [Consolidated] Sales via the e-business route and the number of companies participating in Orange Commerce

#### I Sales via e-business route

|                                                                                                     | FY ended Decem  | ber 2019 | FY ended December 2020 |         |            |                |            |  |  |
|-----------------------------------------------------------------------------------------------------|-----------------|----------|------------------------|---------|------------|----------------|------------|--|--|
| Sales route                                                                                         | Net sales       |          | Ne                     | t sales |            | Gross pro      | fit margin |  |  |
| Calco routo                                                                                         | Actual results  | Share    | Actual results         | Share   | YoY change | Actual results | YoY change |  |  |
| Mail order companies                                                                                | ¥26,452 million | 76.7%    | ¥29,879 million        | 77.8%   | +13.0%     | 24.6%          | +0.1pt     |  |  |
| Companies participating in<br>Orange Commerce<br>(Trusco's electronic central<br>purchasing system) | ¥8,040 million  | 23.3%    | ¥8,538 million         | 22.2%   | +6.2%      | 27.8%          | +0.6pt     |  |  |
| Total net sales via e-<br>business route                                                            | ¥34,492 million | 100.0%   | ¥38,417 million        | 100.0%  | +11.4%     | 25.3%          | +0.2pt     |  |  |