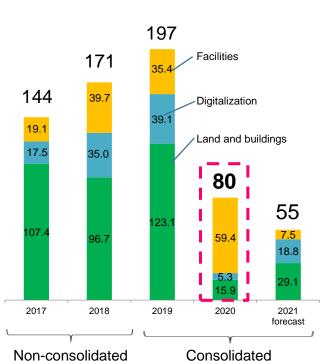

➤ Change in Net Sales, Ordinary Income and Depreciation (Unit: 100 million yen)

[Non-consolidated]

[Consolidated]

\* Depreciation increased with aggressive investment in logistics and digital technologies.