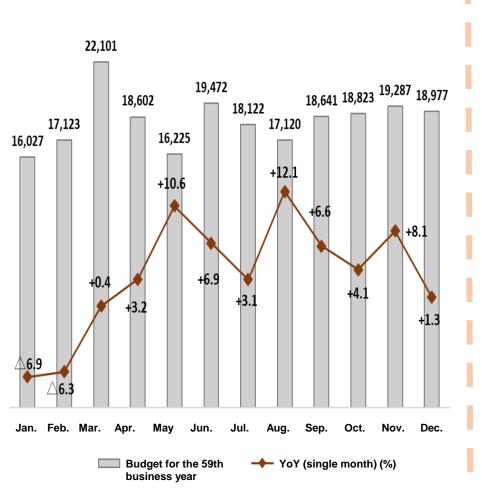

# A-(2) Company-wide monthly sales and sales per day in FY ended December 2020

#### **I** [Consolidated] Total

22,000

20,000

18,000

16,000

14,000

12,000

10,000

8,000

6,000

4,000

2.000

Number of 19 business days (+1)

22,011

(20,892)

18,274

(18,347)

(16,542)

-0.4

Feb.

18

(-1)

Jan.

# ( ) Sales in the same month previous year (million yen) 18,073 18.735 (18,725) **17,842** (18,922)18.033 18.222 17,494 (18,186)(17,99<sup>5</sup>) **17,577** (18,600)(18,715) (19,630)15,268 14,664 (16,513)(17,602)

Year-on-year change (%)

Aug.

18

(+1)

Sep.

(+1)

Oct.

22

(+1)

Nov.

19

(-1)

Dec.

20

 $(\pm 0)$ 

Total

(+4)

Sales for the fiscal year under review (million yen)