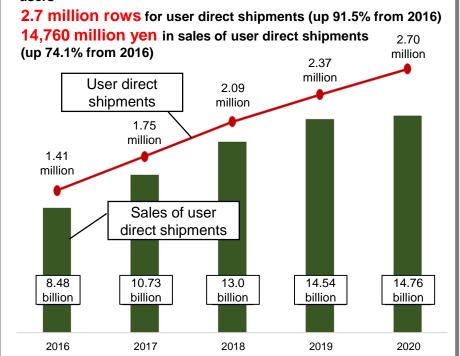

# **Expansion of I-Pack Business**

As online shopping companies' procurement of goods is becoming common among manufacturers, requests for direct shipment to users are quickly increasing.

In view of the expansion of actions with online shopping companies, labor shortage in the whole industry, users' requests for shorter delivery lead times, it is certain that direct shipments to users will continue to grow. The Company therefore thinks it is essential to strengthen its system for direct shipments.

- Shipping capacity: 720 cs/h per line, equivalent to approx. 24 workers I-Pack introduced to: Planet Tohoku, Saitama, Tokai and Osaka (to a total of five lines (two in Planet Saitama and one in each of the remainder))
- Direct shipments from logistical centers in the whole country to users



## **Future specific actions**

Increase the maximum I-Pack shipping capacity at Planet Saitama Expected expenditures for the fiscal year: Approx. 580 million yen



|                               | Quantity |         | Capacity                   |                                |
|-------------------------------|----------|---------|----------------------------|--------------------------------|
| Facility                      | Present  | Future  | Present                    | Future                         |
| (1) I-Pack lines              | ' '      |         |                            |                                |
| (2) GAS units for I-<br>Pack  | 2        | 6 (+4)  | Injection of 8,000 parcels | Injection of<br>15,200 parcels |
| (3) I-Pack<br>worksites       | 10       | 19